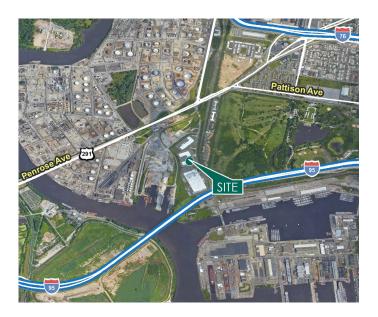

### **LOCATION**

- Located directly off I-95 and I-76
- Immediate access to the Walt Whitman Bridge and PHL Airport
- Minutes from Center City, 30th Street Station and New Jersey