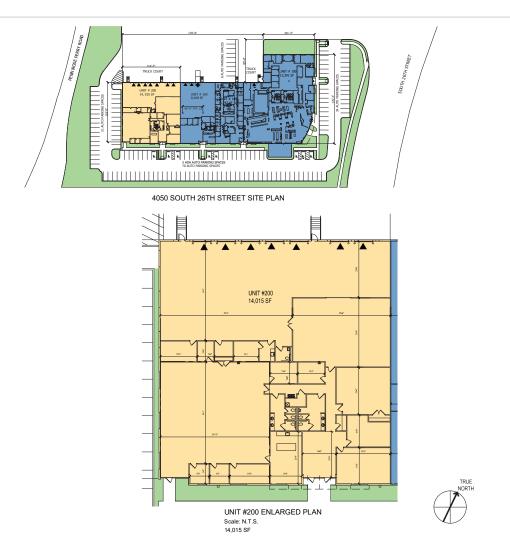

# 14,015 SF

### **FACILITY**

- 14,015 RSF available
  - 9,347 SF of office and 4,668 SF of warehouse/production space
- (7) 10'h x 8'w loading docks
- 110' truck court for easy truck maneuvering in Philadelphia
- Over 4/1,000 SF parking ratio