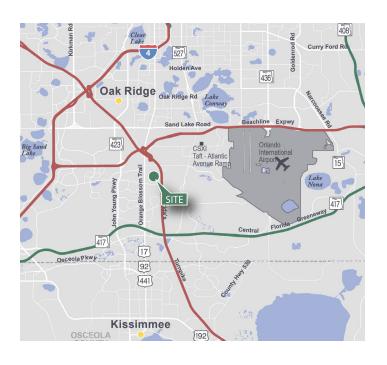

### **LOCATION**

- Immediate access to the Beachline Expressway (SR 528), Florida's Turnpike and Orange Blossom Trail (US 441)
- Easy access to John Young Parkway, Sand Lake Road, Interstate 4 (I-4) and Orlando International Airport