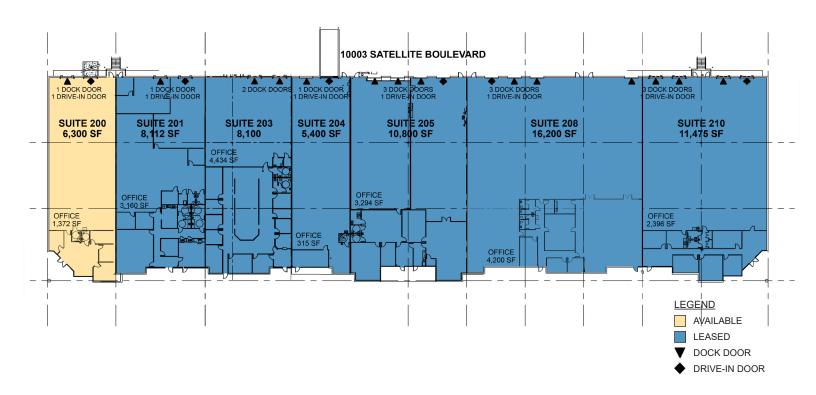

#### **FACILITY**

- 66,387 SF building
- Rear loading
- 22' clear height
- 140' building depth
- 120' truck court
- 1.58 / 1,000 SF parking

### **SUITE 200**

- 6,300 SF available
- 1,372 SF of office
- 45' x 46'-10" column spacing
- · One dock door
- One drive-in door

Industrial Space For Lease