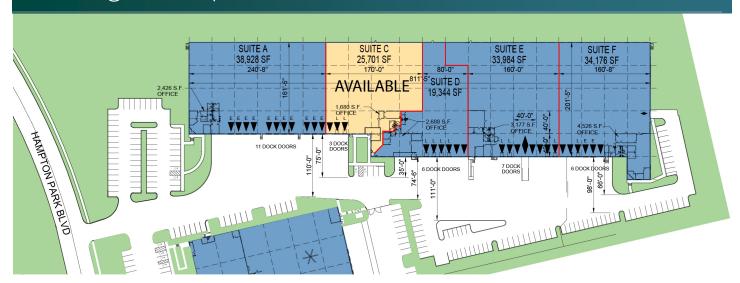

### **FACILITY**

- 25,701 SF available
- 1,680 SF office space
- 24' clear height
- 3 dock doors; 2 with levelers
- 200 amps; 277-480v electric service
- ESFR sprinkler system
- LED lighting
- Ample parking

### LEGEND:

- ▲ DOCK POSITION
- ▲ DOCK POSITION W/ LEVELER
- ♠ DRIVE-IN DOOR
- LAND
- LEASED AREA
- AVAILABLE AREA