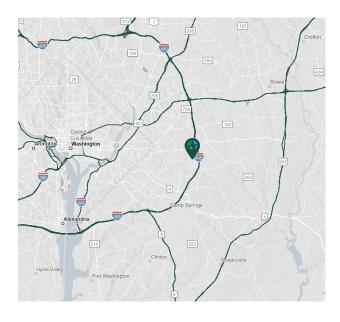

#### LOCATION

- Immediate access to I-95 and I-495
- Conveniently located in Prince George's County close to the Washington, DC/ Maryland line
- Convenient access to the Baltimore Washington Corridor including BWI Thurgood Marshall Airport