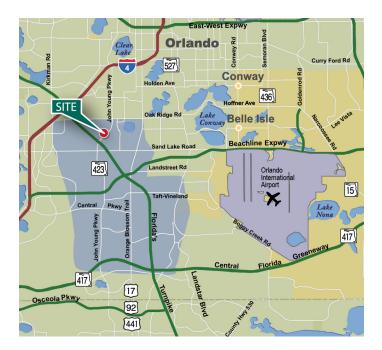

### LOCATION

- Immediate access to John Young Parkway, Orange Blossom Trail (US 441) and Sand Lake Road
- Easy access to the Beachline Expressway (SR 528), Florida's Turnpike and Interstate 4 (I-4)