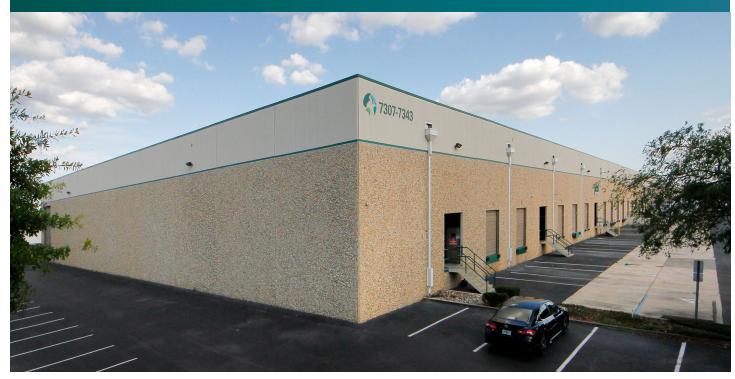

# 16,157 SF Industrial Space For Lease

#### FACILITY

- 120,857 SF building
- Front loading
- 22' clear height
- 199' building depth
- 40' x 40' column spacing (typical)
- 110' truck court
- .74 / 1,000 SF parking

#### **SUITE 7343**

- 16,157 SF available
- 2,110 SF of office
- Six dock doors
- One rail door
- End cap space

Prologis Essentials: your single-source service for efficient move-in and operations at prologisessentials.com