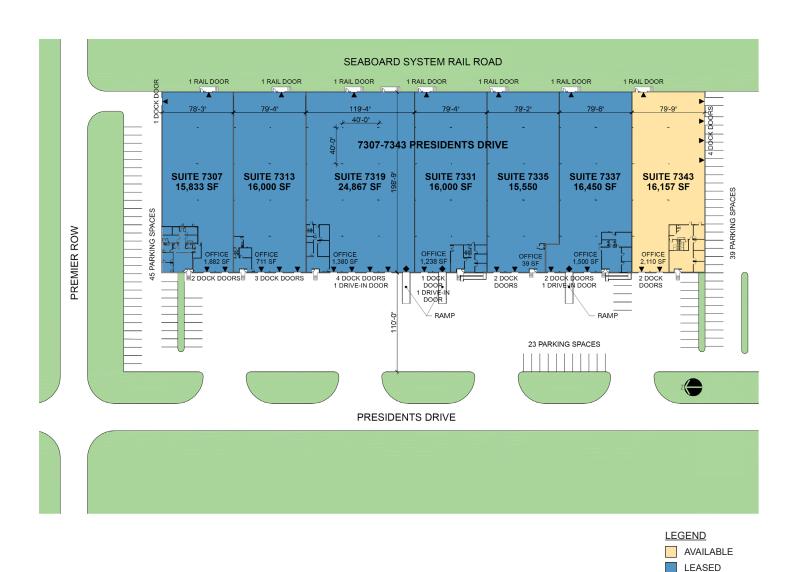

#### FACILITY

- 120,857 SF building
- Front loading
- 22' clear height
- 199' building depth
- 40' x 40' column spacing (typical)
- 110' truck court
- .74 / 1,000 SF parking

#### **SUITE 7343**

- 16,157 SF available
- 2,110 SF of office
- Six dock doors
- One rail door
- End cap space

Prologis Essentials: your single-source service for efficient move-in and operations at prologisessentials.com