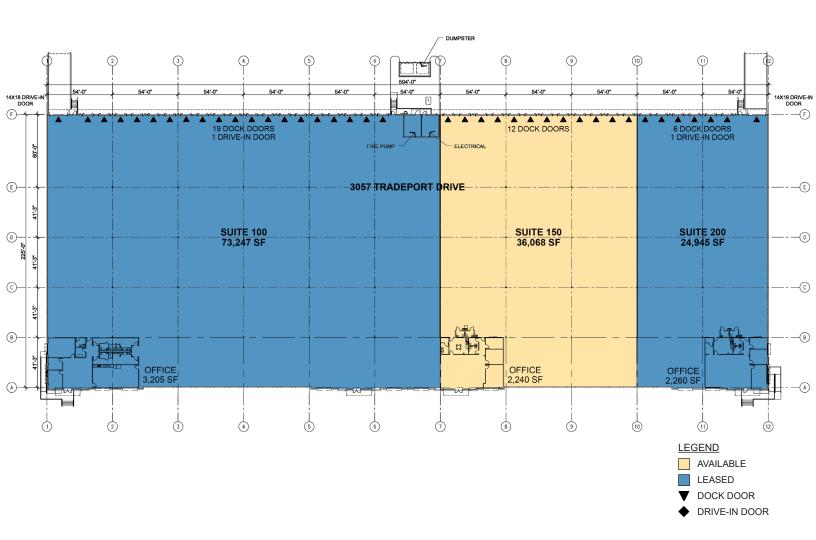

#### FACILITY

- 134,260 SF building
- Built in 2018
- Rear loading
- 36' clear height
- 225' building depth
- 54' x 41'-3" column spacing (typical) w/60' loading bay
- 130' truck court
- ESFR fire sprinkler system

#### **SUITE 150**

- 36,068 SF available
- 2,240 SF of office
- 12 dock doors