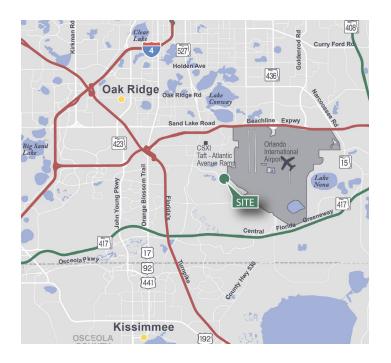

#### LOCATION

- South of the Beachline Expressway (SR 528) and immediately adjacent to Orlando International Airport
- Excellent access to Sand Lake Road, Orange Avenue and Orange Blossom Trail (US 441)