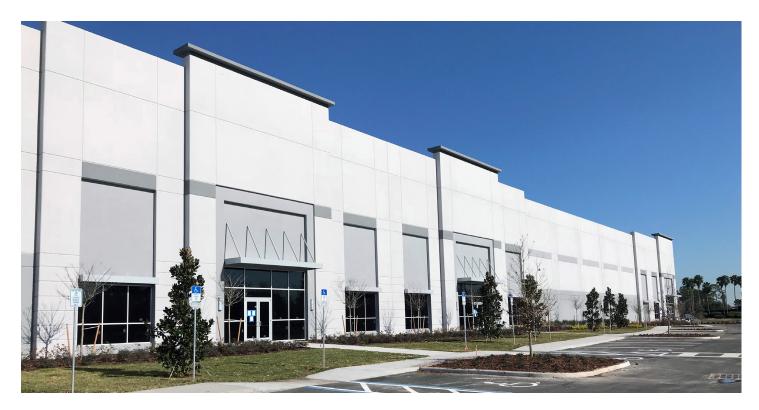

#### FACILITY

- 134,260 SF building
- Built in 2018
- Rear loading
- 36' clear height
- 225' building depth
- 54' x 41'-3" column spacing (typical) w/60' loading bay
- 130' truck court
- ESFR fire sprinkler system