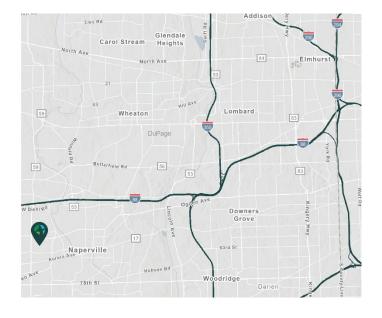

### **LOCATION**

- Located two miles south of a full interchange at Route 59 on I-88
- Easy access to I-355