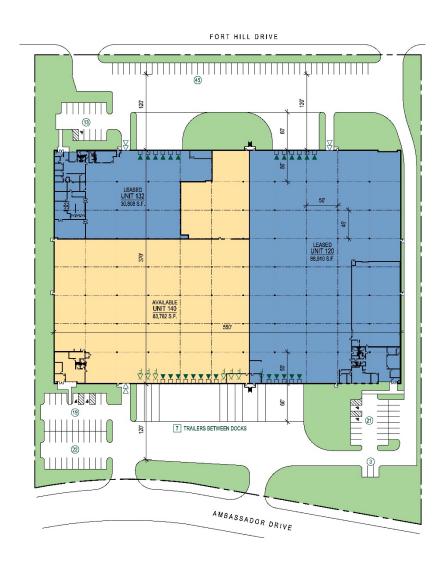

## **FACILITY**

- 203,500 SF total building size
- 83,782 SF available
- 2,526 SF office
- 30' clear height
- 8 exterior docks (expandable)
- 1 drive-in door
- 7 trailer parking spots
- 123 car parking (entire building)
- 50' x 45' typical bay size
- ESFR sprinklers