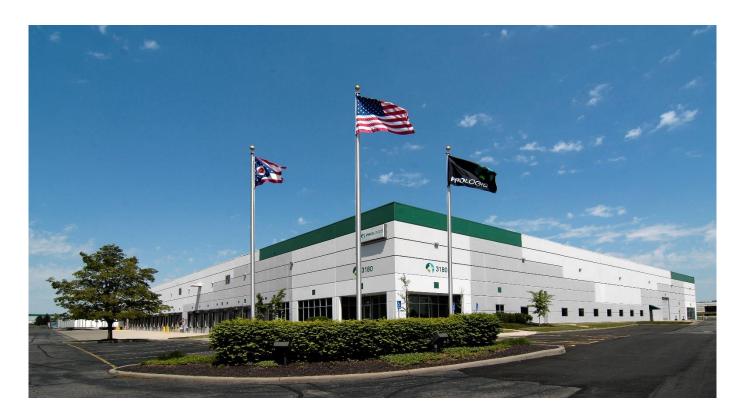

# 85,310 SF

### **FACILITY**

- 85,310 SF
- 4,560 SF
- 40' x 40' typical bay size
- 28' clear height
- One (1) drive-in door
- Seven (7) dock doors
- Eight (8) dock doors with levelers
- Forty-nine (49) auto parking
- Twenty-six (26) spots for trailer parking

### **ADVANTAGES AND AMENITIES**

- ESFR sprinkler system
- Superior location
- Class A maintained facility
- Fixed gross rent available with Prologis Clear Lease
- Fast, cost-effective forklift and racking sourcing through Prologis Essentials.