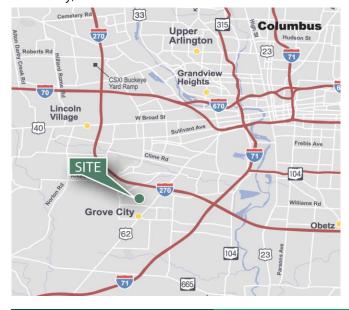

## 3270 Urbancrest Industrial Drive Grove City, Ohio 43123 USA

### LOCATION

- Good access to I-71 and I-270
- Freeway visibility