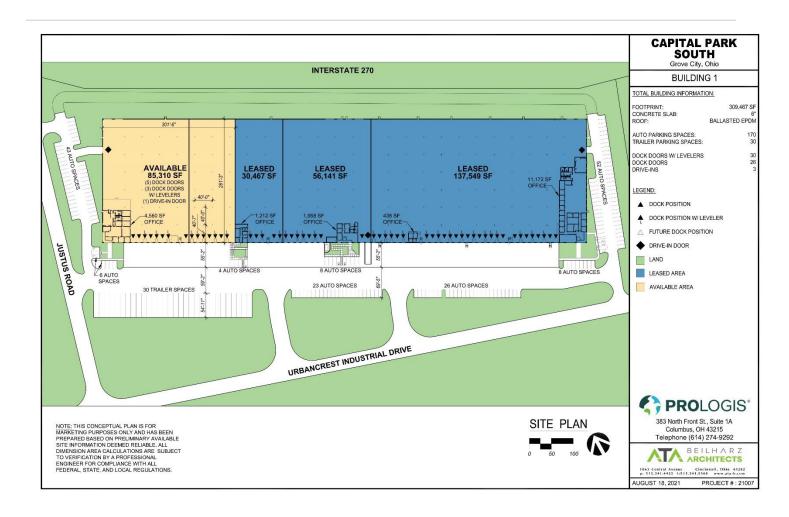

# 85,310 SF

### **FACILITY**

- 85,310 SF
- 4,560 SF
- 40' x 40' typical bay size
- 28' clear height
- One (1) drive-in door
- Seven (7) dock doors
- Eight (8) dock doors with levelers
- Forty-nine (49) auto parking
- Twenty-six (26) spots for trailer parking