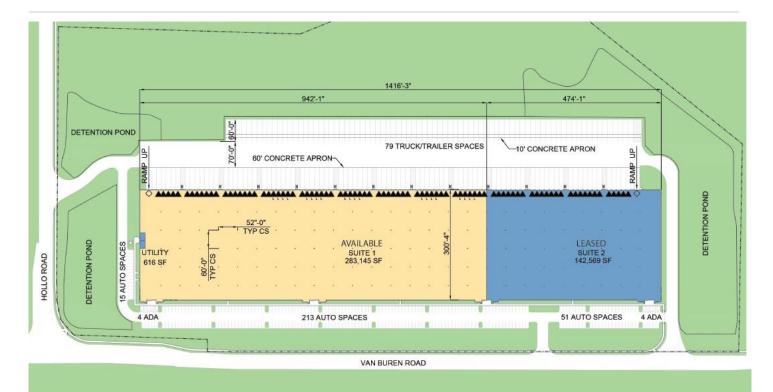

### FACILITY

- 425,714 square foot total building size
- 283,145 square foot available (3-1-21)
- ±32 ceiling height
- 50' x 52' column spacing
- Masonry block construction
- (61) tailgate doors and (1) drive-in door
- ESFR

#### LEGEND:

- DOCK POSITION
  DOCK w/ LEVELER
  DRIVE-IN DOOR
  LAND AREA
  TENANT
- AVAILABLE
- WATER
- TYPICAL COLUMN SPACING

CBRE, Inc.

William Wolf Bill.wolf@cbre.com ph +1 610 398 7175 cell + 610 207 1616 1275 Glenlivet Drive Suite 320 Allentown, PA 18106 USA