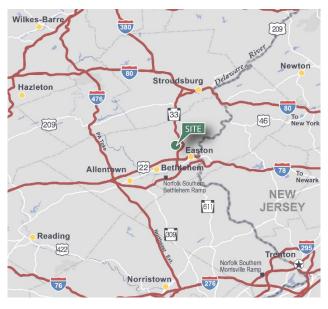

### LOCATION

- Direct access to Route 33 via two interchanges
- Close proximity to I-78 and I-80
- Located seven miles from New Jersey