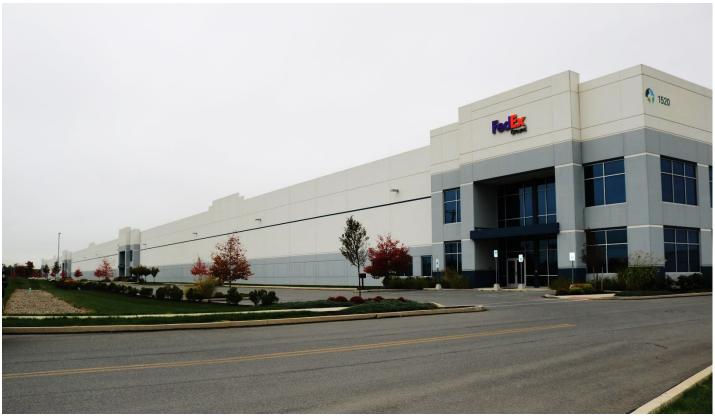

# 283,145 SF

Industrial Space For Lease

## Prologis Lehigh Valley East

### 1520 Van Buren Road Easton, PA 18045 USA

### FACILITY

- 425,714 square foot total building size
- 283,145 square foot available (3-1-21)
- ±32 ceiling height
- 50' x 52' column spacing
- Masonry block construction
- (61) tailgate doors and (1) drive-in door
- ESFR