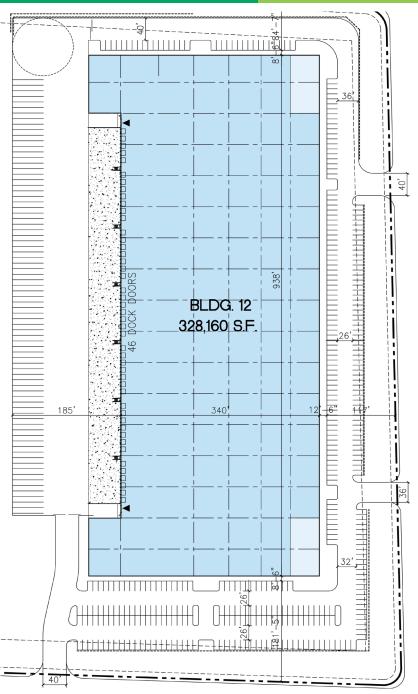

# ±328,160

square feet available

## FACILITY

- ±328,160 SF rear loaded distribution facility
- 46 dock doors (9'x10')
- 2 ramp to grade doors (12'x14')
- 36' minimum clear height
- 56' x 60' typical column spacing with 60' speed bays
- 185' all concrete truck court
- 372 auto parking stalls
- 79 trailer parking stalls
- ESFR Sprinkler System
- R-38 roof batt insulation
- Electrical capacity designed to provide 4,000 amp main service to building (expandable)
- Extended joint slabs