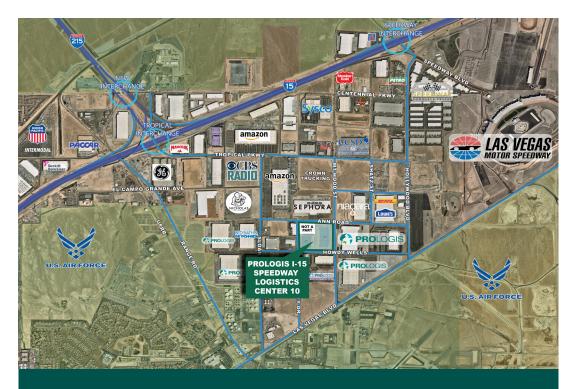

### LOCATION

- Access to I-15 via Speedway Blvd. or Tropical Pkwy.
- Zoned: General Industrial (M-1)
- North Las Vegas jurisdiction
- Corporate neighbors include: Amazon, Sephora, Lowes, Bed Bath and Beyond, GE, Sysco Foods, FedEx and DHL

## FACILITY

- ±328,160 SF rear loaded distribution facility
- 46 dock doors (9'x10')
- 2 ramp to grade doors (12'x14')
- 36' minimum clear height
- 56' x 60' typical column spacing with 60' speed bays
- 185' all concrete truck court
- 372 auto parking stalls
- 79 trailer parking stalls
- ESFR Sprinkler System
- R-38 roof batt insulation
- Electrical capacity designed to provide 4,000 amp main service to building (expandable)
- Extended joint slabs