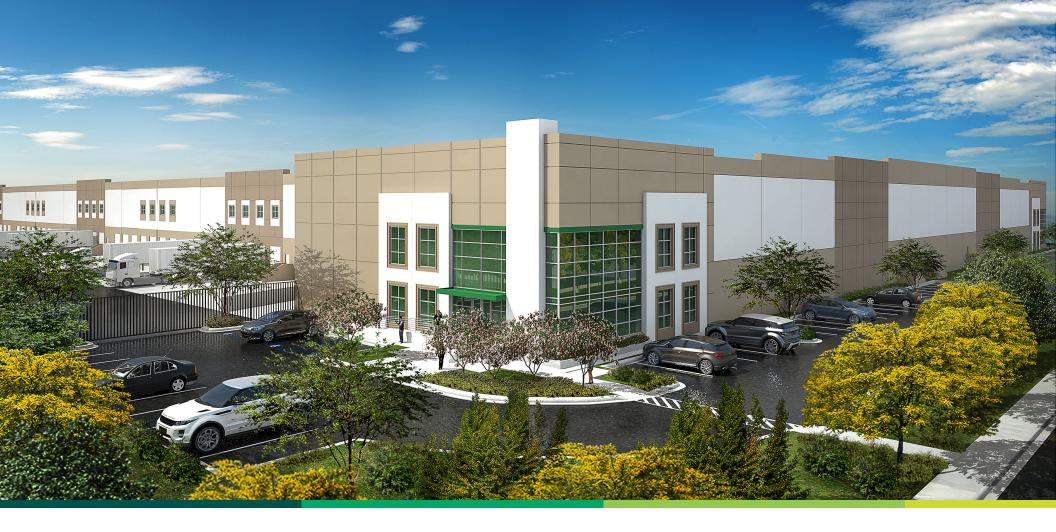

# Prologis I-15 Speedway Logistics Center 12 Ann Rd. & Beesley Dr. North Las Vegas, NV 89115

Building 12: ±328,160 Square Feet Available Rear Loaded Distribution Facility

## FACILITY

- ±328,160 SF rear loaded distribution facility
- 46 dock doors (9'x10')
- 2 ramp to grade doors (12'x14')
- 36' minimum clear height
- 56' x 60' typical column spacing with 60' speed bays
- 185' all concrete truck court
- 372 auto parking stalls
- 79 trailer parking stalls
- ESFR Sprinkler System
- R-38 roof batt insulation
- Electrical capacity designed to provide 4,000 amp main service to building (expandable)
- Extended joint slabs