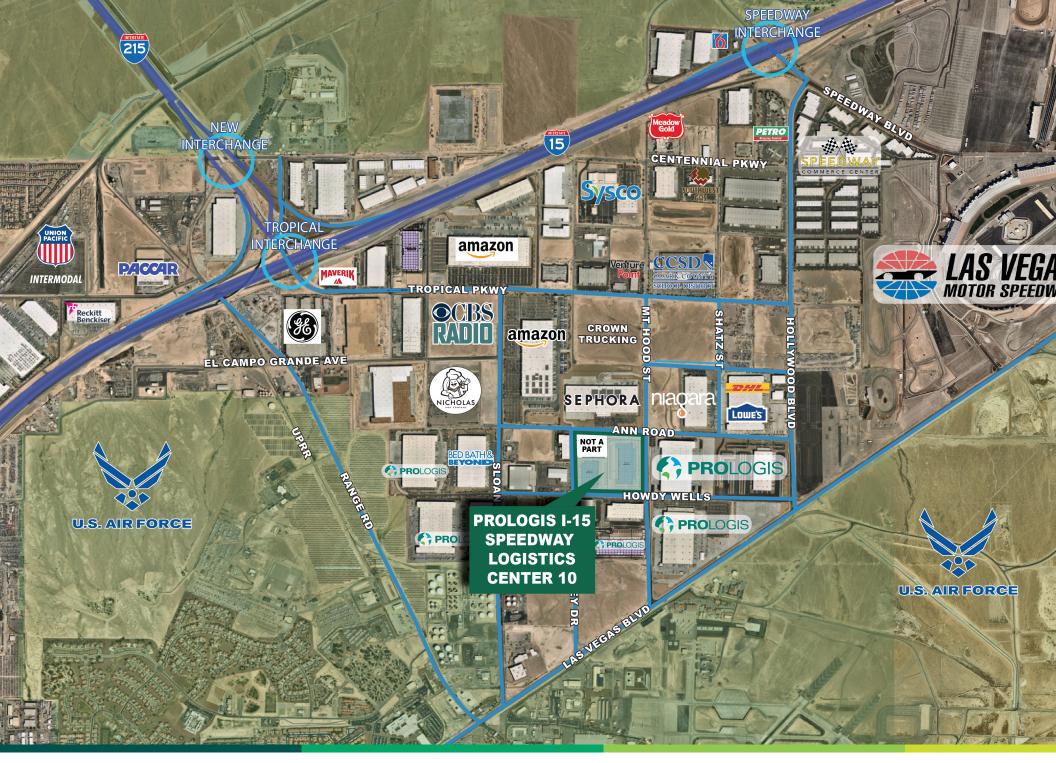

### LOCATION

- Access to I-15 via Speedway Blvd. or Tropical Pkwy.
- Zoned: General Industrial (M-1)
- North Las Vegas jurisdiction
- Corporate neighbors include: Amazon, Sephora, Lowes, Bed Bath and Beyond, GE, Sysco Foods, FedEx and DHL

## FACILITY

- ±328,160 SF rear loaded distribution facility
- 46 dock doors (9'x10')
- 2 ramp to grade doors (12'x14')
- 36' minimum clear height
- 56' x 60' typical column spacing with 60' speed bays
- 185' all concrete truck court
- 372 auto parking stalls
- 79 trailer parking stalls
- ESFR Sprinkler System
- R-38 roof batt insulation
- Electrical capacity designed to provide 4,000 amp main service to building (expandable)
- Extended joint slabs