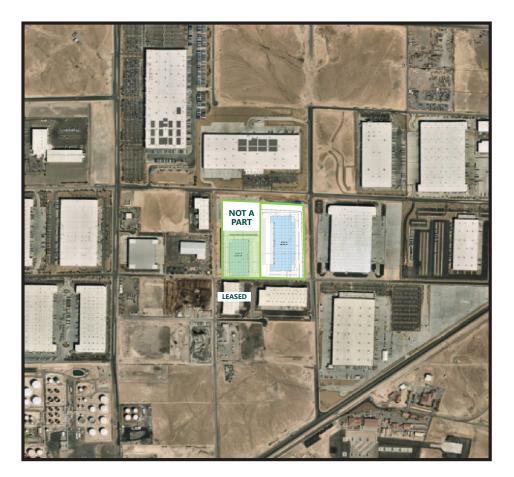

# Prologis I-15 Speedway Logistics Center 12 Ann Rd. & Beesley Dr. North Las Vegas, NV 89115

Building 12: ±328,160 Square Feet Available Rear Loaded Distribution Facility

# ±328,160

square feet available

### LOCATION

- Access to I-15 via Speedway Blvd. or Tropical Pkwy.
- Zoned: General Industrial (M-1)
- North Las Vegas jurisdiction
- Corporate neighbors include: Amazon, Sephora, Lowes, Bed Bath and Beyond, GE, Sysco Foods, FedEx and DHL