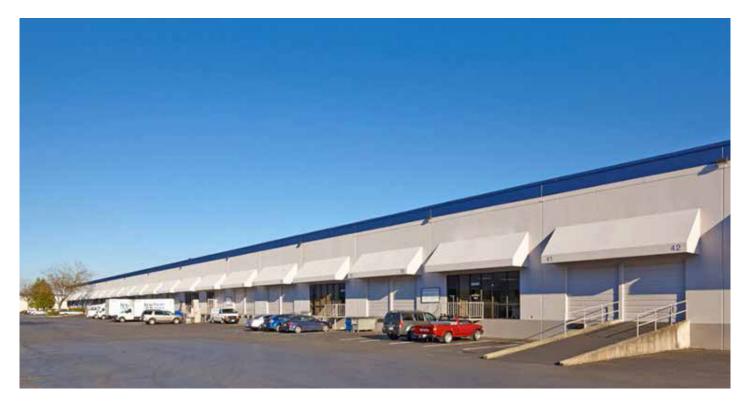

# 11,700SF Industrial Space For Lease

## Northwest Corporate Park-Kent 9

20402 87th Avenue S Kent, WA

#### FACILITY

- 11,700 SF total
- 911 SF office
- 3 DH doors
- 1 GL door
- Rail served
- 24' clear height
- Available now
- Fast, cost-effective forklift and racking sourcing through Prologis Essentials