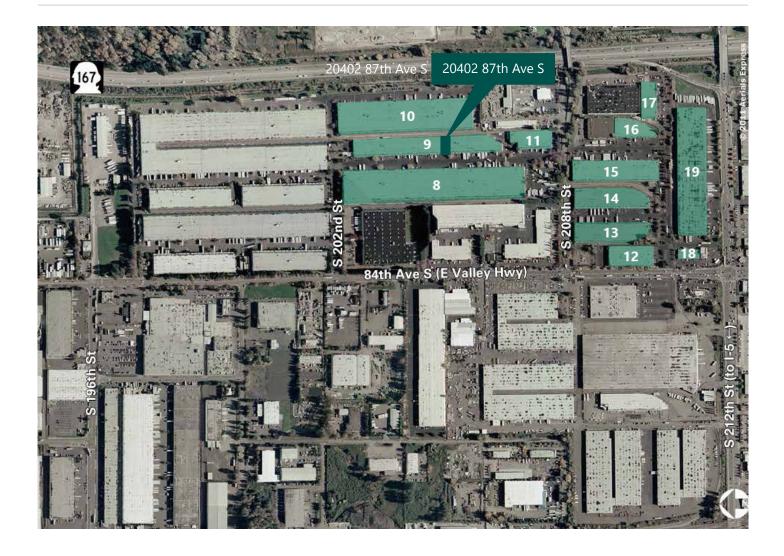

## Northwest Corporate Park-Kent 9

20402 87th Avenue S Kent, WA

#### LOCATION

- 50 yard line location
- Great access to Hwy-167, I-5 and I-405