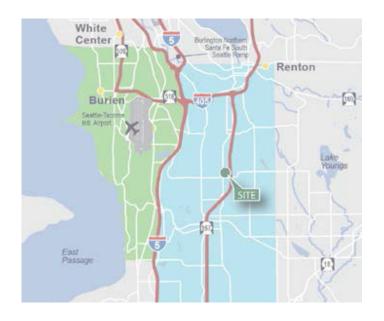

# 11,700SF Industrial Space For Lease





## Northwest Corporate Park-Kent 9

20402 87th Avenue S Kent, WA



#### LOCATION

- 50 yard line location
- Great access to Hwy-167, I-5 and I-405

#### FACILITY

- 11,700 SF total
- 911 SF office
- 3 DH doors
- 1 GL door
- Rail served
- 24' clear height
- Available now
- Fast, cost-effective forklift and racking sourcing through Prologis Essentials

# 11,700 SF



### Industrial Space For Lease





#### **KBC Advisors**

Matt Wood, SIOR matt.wood@kbcadvisors.com ph +1 206 741 1030 cell +1 206 595 6814 5628 Airport Way S Suite 238 Seattle, WA 98108

#### **KBC** Advisors

Tony Miltenberger, SIOR tony.miltenberger@kbcadvisors.com ph +1 206 741 1030 cell +1 206 229 9578 5628 Airport Way S Suite 238 Seattle, WA 98108

#### Prologis

Kimberley Nemethy knemethy@prologis.com ph +1 206 414 7616 cell +1 253 508 1737 5900 Airport Way South Suite 300 Seattle, WA