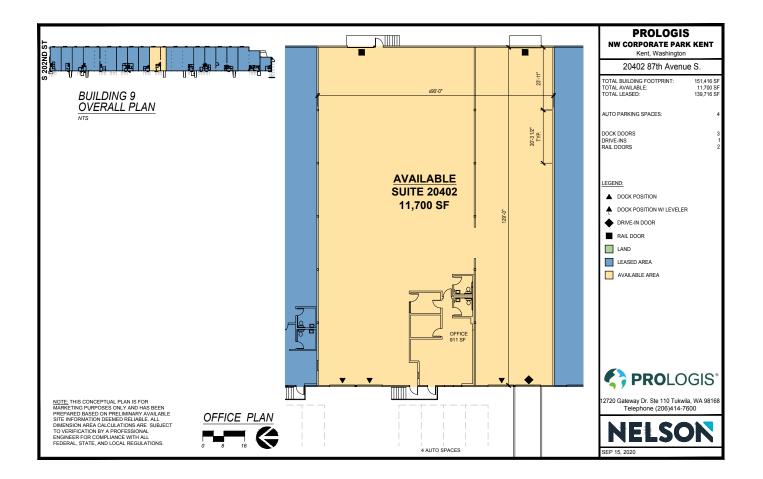

## Northwest Corporate Park-Kent 9

20402 87th Avenue S Kent, WA

#### FACILITY

- 11,700 SF total
- 911 SF office
- 3 DH doors
- 1 GL door
- Rail served
- 24' clear height
- Available now
- Fast, cost-effective forklift and racking sourcing through Prologis Essentials