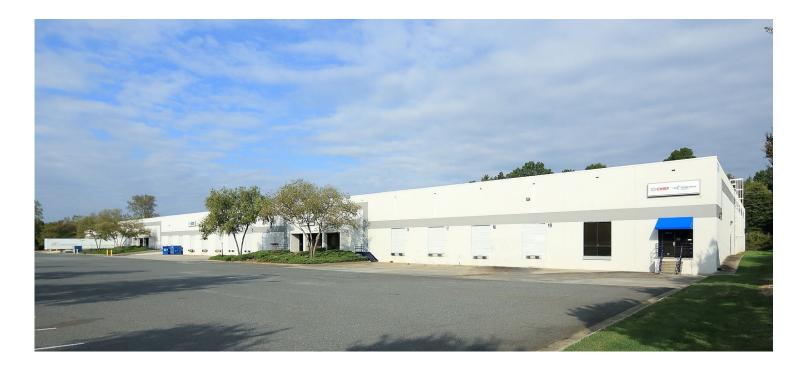

### Prologis Crosspoint Center Park

2700 Hutchison McDonald Road Charlotte, NC 28269 USA

### **FACILITY**

- 100,000 total SF
- 16,000 84,000 available SF
- 5,230 office SF
- 20' clear height
- 11 dock doors
- 2 drive in doors
- 200' building depth
- 40' x 40' column spacing
- ESFR sprinkler system
- LED Lighting
- · Front load building
- 6" reinforced concrete slab
- Ample parking