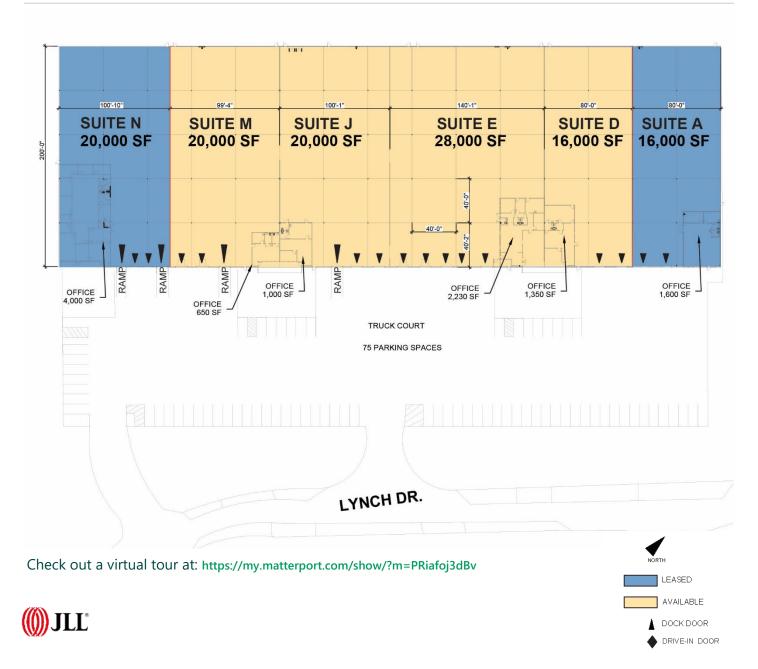

### **FACILITY**

- 100,000 total SF
- 16,000 84,000 available SF
- 5,230 office SF
- 20' clear height
- 11 dock doors
- 2 drive in doors
- 200' building depth
- 40' x 40' column spacing
- ESFR sprinkler system
- LED Lighting
- · Front load building
- 6" reinforced concrete slab
- Ample parking