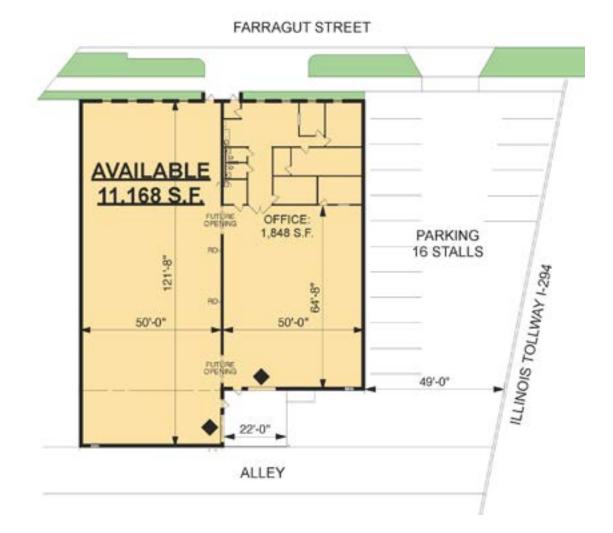

## 11,168 SF Industrial Space For Lease

#### FACILITY

- 11,168 sf free standing building available
- 1,848 sf office area
- 12' clear height
- 2 drive-in doors
- 16 car parking stalls
- Open bay warehouse