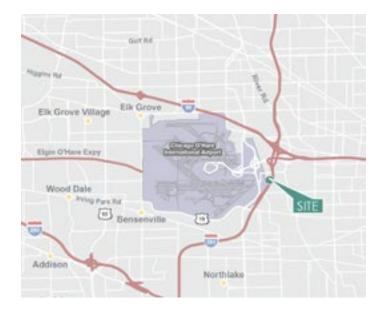

#### LOCATION

- Conveniently located near O'Hare International Airport and the new I-294 Balmoral exit / entrance
- Excellent access to I-294, I-90, I-290 and I-390
- 13 miles to downtown Chicago