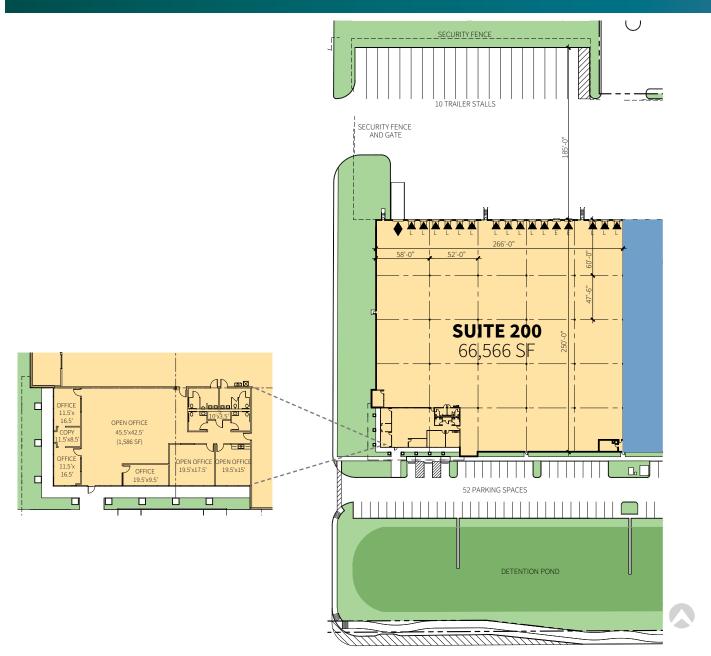

#### **FACILITY**

- 66,566 sf available
- 3.969 sf office
- 32' clear height
- 52' x 47'-6" typical bay spacing
- 16 (9' x 10') overhead dock doors
  - 14 pit levelers
  - 2 edge of dock levelers
- 1 (12' x 14') overhead dock door with ramp
- ESFR sprinkler system
- 52 auto parking spaces
- 10 trailer spaces
- Security fencing with gates