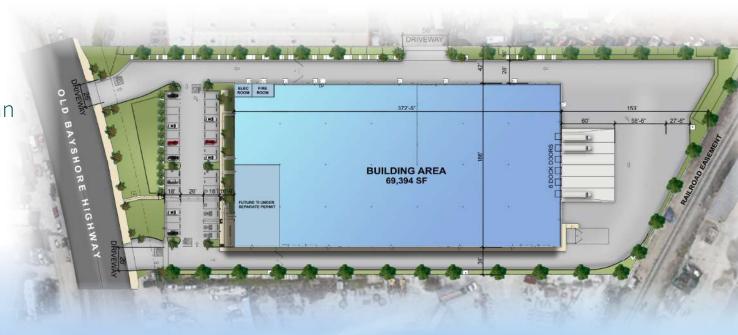

# Entitled and Permitted Plan

- Freeway Visibility and Signage Exposure
- Class A Warehouse Building
- **±**69,192 SF Shovel Ready
- 30' Clear Height
- ±5,000 SF Office (to suit)
- Zoning: HI (Heavy Industrial)
- 6 Dock High Doors
- 7 Grade Level Doors
- Power 1,200 Amps @ 480/277V