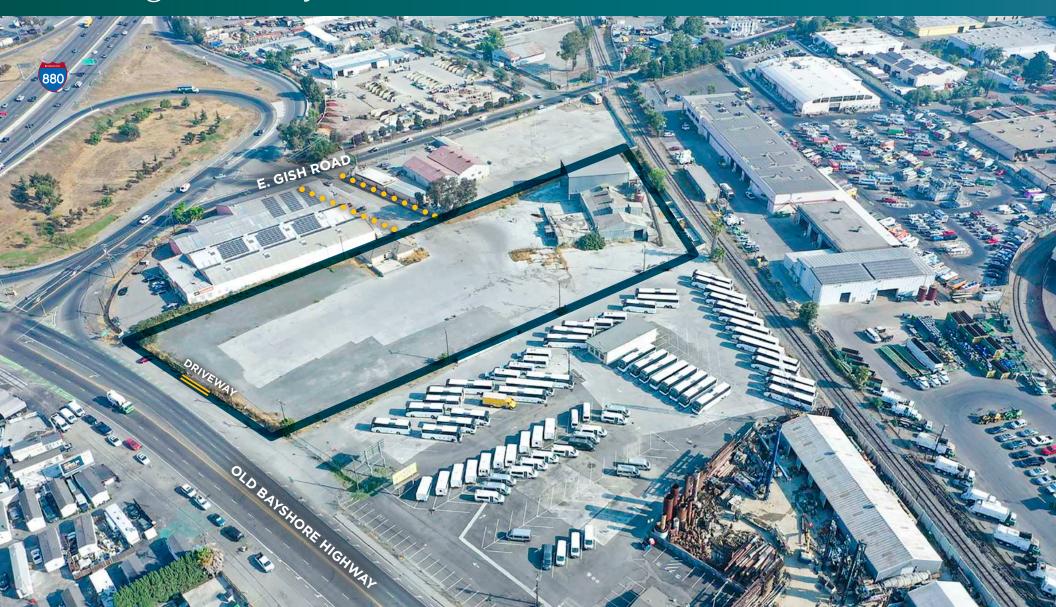

# PRIME LAST MILE LOCATION & HEAVY INDUSTRIAL ZONING

2 AVAILABLE OPTIONS: ±3.8 ACRES OF YARD OR ±69,192 SF WAREHOUSE

Prologis Old Bayshore @ 880 1420 Old Bayshore Highway, San Jose, CA 95112

# Prime location, two available options:

- Strategically located nearby the San Jose Mineta International Airport (2.4 miles)
- Main entrance on Old Bayshore Highway provides convenient access to Highway 101 and Interstate 880
- Industrial neighborhood close to retail and food amenities just a short drive away to Downtown San Jose
- 2.1 miles to the new Berryessa/North San Jose BART station, ideal for commuting employees

# Site Description

- Approximately ±3.8 acres (±165,528 SF) of Secured and Paved Yard
- ±2,052 SF of Office
- 2 Metal Structures for Storage (±12,809 SF Total):
  - ±4,966 SF and ±±7,843 SF
- 250+ Parking Spaces
- 2 points of access on Old Bayshore Hwy and Gish Rd
- New perimeter fencing and paving complete
- Zoning: HI (Heavy Industrial)
  - Zoning allows for flexible and diverse uses