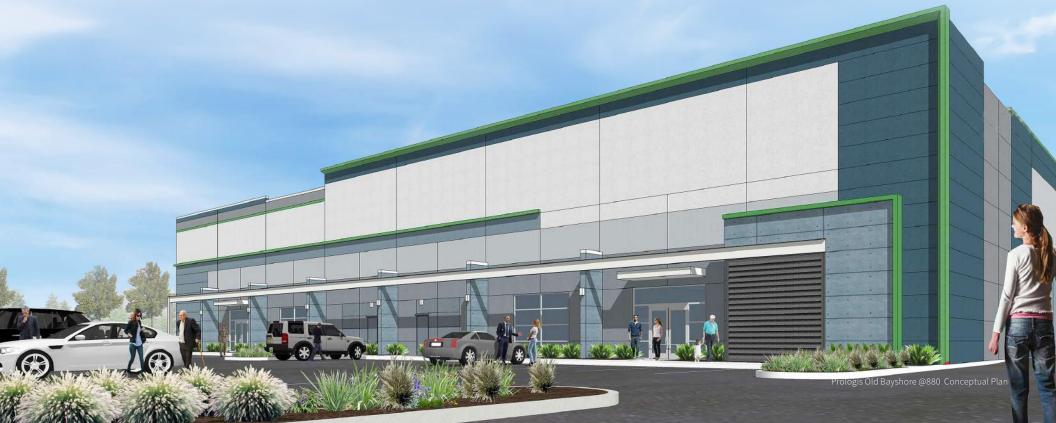

# Entitled and Permitted Plan

- Freeway Visibility and Signage Exposure
- Class A Warehouse Building
- **±**69,192 SF Shovel Ready
- 30' Clear Height
- ±5,000 SF Office (to suit)
- Zoning: HI (Heavy Industrial)
- 6 Dock High Doors
- 7 Grade Level Doors
- Power 1,200 Amps @ 480/277V