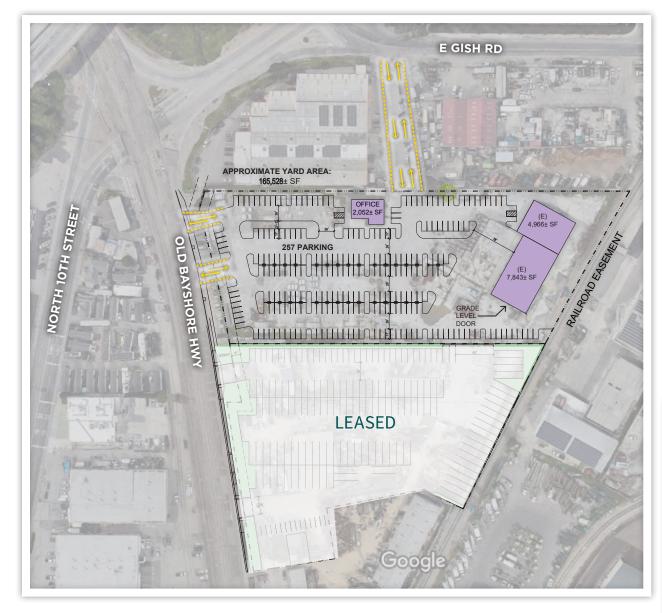

# Site Description

- Approximately ±3.8 acres (±165,528 SF) of Secured and Paved Yard
- ±2,052 SF of Office
- 2 Metal Structures for Storage (±12,809 SF Total):
  - ±4,966 SF and ±±7,843 SF
- 250+ Parking Spaces
- 2 points of access on Old Bayshore Hwy and Gish Rd
- New perimeter fencing and paving complete
- Zoning: HI (Heavy Industrial)
  - Zoning allows for flexible and diverse uses

# Entitled and Permitted Plan

- Freeway Visibility and Signage Exposure
- Class A Warehouse Building
- **±**69,192 SF Shovel Ready
- 30' Clear Height
- ±5,000 SF Office (to suit)
- Zoning: HI (Heavy Industrial)
- 6 Dock High Doors
- 7 Grade Level Doors
- Power 1,200 Amps @ 480/277V