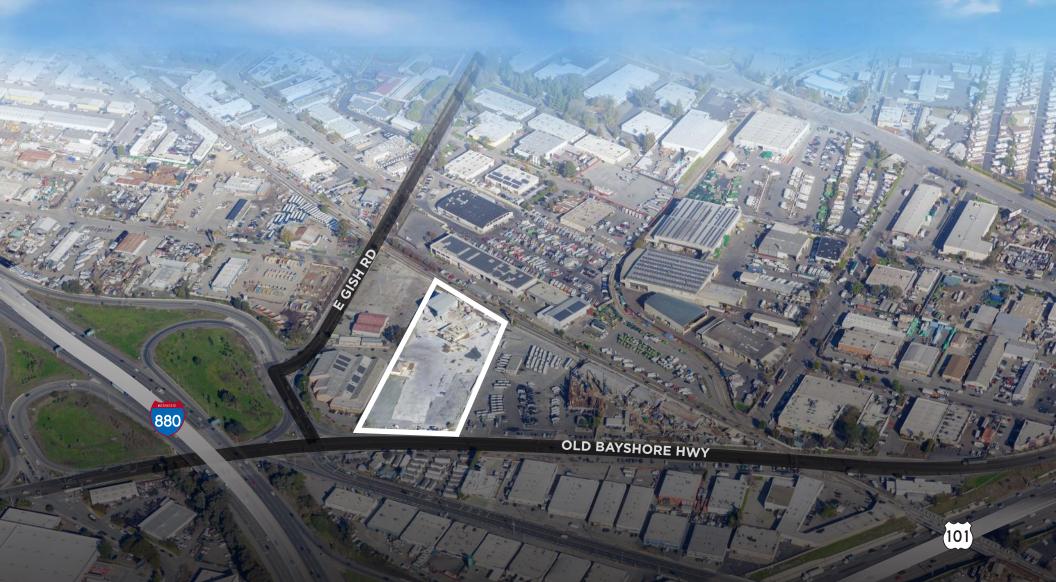

# Prime location, two available options:

- Strategically located nearby the San Jose Mineta International Airport (2.4 miles)
- Main entrance on Old Bayshore Highway provides convenient access to Highway 101 and Interstate 880
- Industrial neighborhood close to retail and food amenities just a short drive away to Downtown San Jose
- 2.1 miles to the new Berryessa/North San Jose BART station, ideal for commuting employees