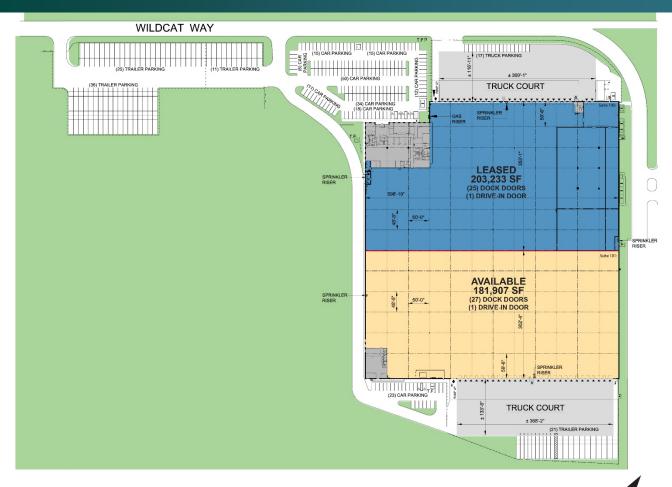

#### **FACILITY**

- 385,140 SF total building size
- 181,907 SF available space
- 3,719 SF office
- · 36' clear height
- 48'-8" x 50'-0" column spacing
- 27 dock doors
- 1 drive-in door
- 81 trailer parking spaces
- 1,600 amps, 277/470v, 3-phase electrical service
- ESFR sprinkler system
- · LED motion sensor lighting

# 181,907 SF

Industrial Space For Lease

### **Prologis**

Sarah Rutherford srutherford@prologis.com ph +1 201 528 9576 cell +1 551 206 6985 One Meadowlands Plaza Suite 100 East Rutherford, NJ 07073 USA

NORTH

LAND

LEASED

AVAILABLE

DOCK DOOR DRIVE-IN DOOR