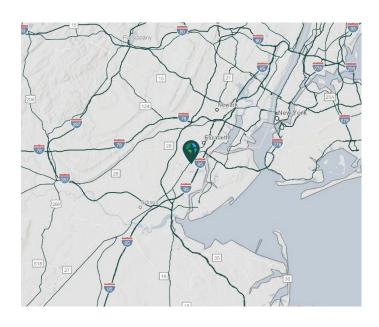

### LOCATION

- Located at Exit 13 of New Jersey Turnpike, Immediate access to Routes 9 and 287
- ± 11 miles from Port Newark-Elizabeth and Newark Liberty International Airport
- Direct access to Linden Airport