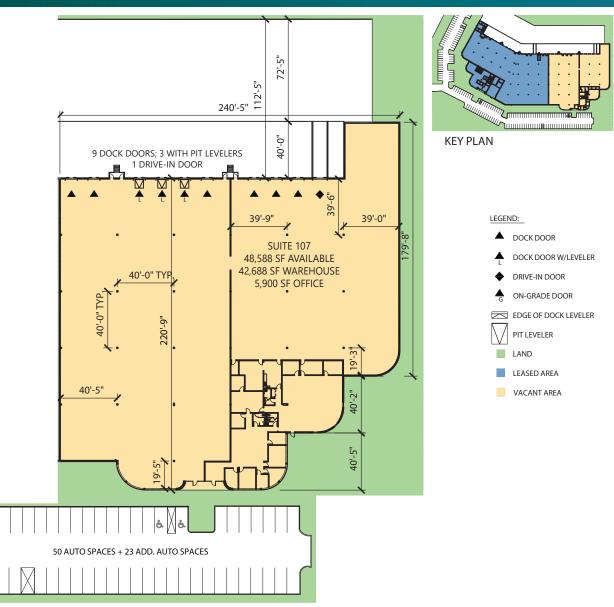

- Suite 107
  - 48,588 SF
  - 5,900 SF office
  - Nine (9) dock high doors
  - One (1) drive-in door