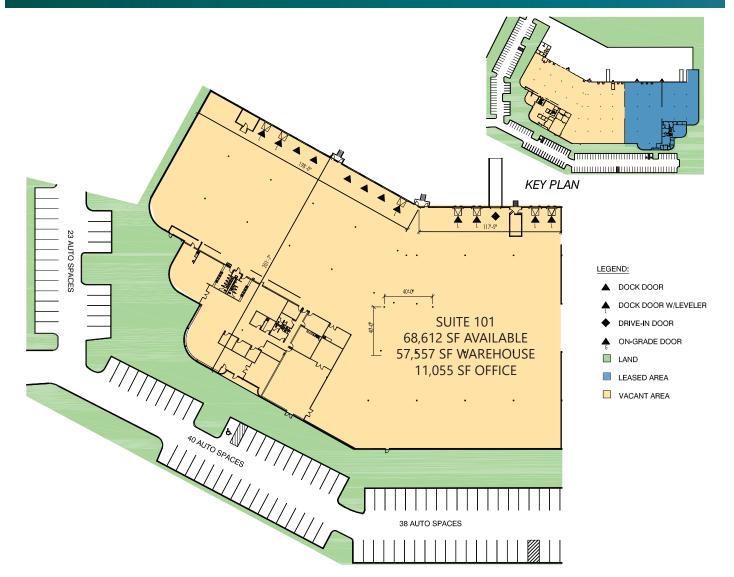

### FACILITY

- 117,200 SF
- 24' clear height
- 40' x 40' column spacing
- 179 auto spaces
- Suite 101
  - 68,612 SF
  - 11,055 SF office
  - Twelve (12) dock high doors
  - One (1) drive-in door