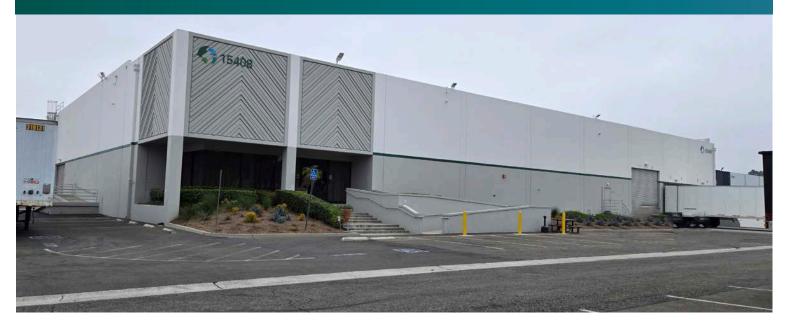

## **60,000 SF** Industrial Building For Lease

## Prologis Mid Counties Distribution Center 16

15408 Blackburn Ave. Norwalk, CA 90650

## FACILITY

- ±60,000 SF Industrial Building
- ±2,100 SF Office Space
- ±112,820 SF Land Size
- 24' Clear Height
- 9 Dock-High Doors
- 1 Ground-Level Door
- Calculated Fire Sprinkler System
- 400 Amps, 277/480 Volts Electrical Power
- 75 Parking Stalls
- Fenced Yard