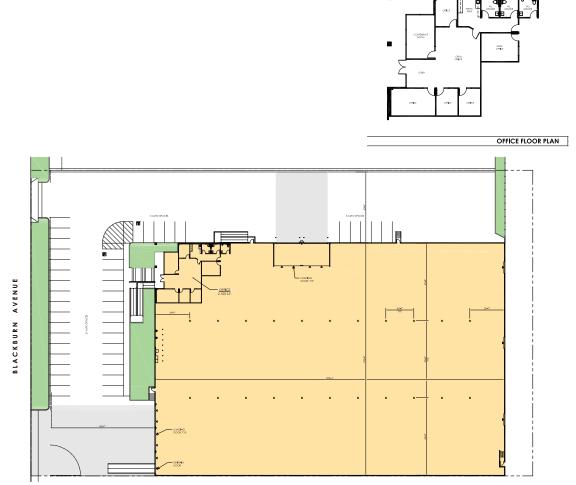

## FACILITY

- ±60,000 SF Industrial Building
- ±2,100 SF Office Space
- ±112,820 SF Land Size
- 24' Clear Height
- 9 Dock-High Doors
- 1 Ground-Level Door
- Calculated Fire Sprinkler System
- 400 Amps, 277/480 Volts Electrical Power
- 75 Parking Stalls
- Fenced Yard