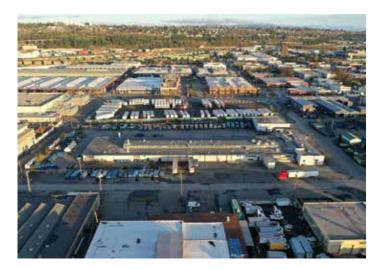

**

- Rare in-city 59,447 SF vehicle maintenance
- 4.3 acres of land
- Available September 1, 2022

#### **ADVANTAGES AND AMENITIES**

- 25 drive-in doors
- Yard area
- Vehicle pit
- Parts storage
- Locker room
- Large training area
- Fully paved main yard

## 59,447 SF (4.3 AC)



Industrial Space For Lease

### Prologis Park Seattle 2





#### **Kidder Mathews**

Jim Kidder jim.kidder@kidder.com ph +1 206 248 7328 12886 Interurban Ave S Seattle, WA 98168 USA

### **NEWMARK**

#### Newmark

Evan Lugar evan.lugar@nmrk.com ph +1 425 362 1403 10900 NE 4th St, Suite 1430 Bellevue, WA 98004 USA

#### **Prologis**

Rick Kolpa rkolpa@prologis.com ph +1 206 414 7610 5900 Airport Way, Suite 300 Seattle, WA 98108 USA

## 59,447 SF (4.3 AC)

Industrial Space For Lease



# Prologis Park Seattle 2











#### **Kidder Mathews**

Jim Kidder jim.kidder@kidder.com ph +1 206 248 7328 12886 Interurban Ave S Seattle, WA 98168 USA

### **NEWMARK**

### Newmark

Evan Lugar evan.lugar@nmrk.com ph +1 425 362 1403 10900 NE 4th St, Suite 1430 Bellevue, WA 98004 USA

### Prologis

Rick Kolpa rkolpa@prologis.com ph +1 206 414 7610 5900 Airport Way, Suite 300 Seattle, WA 98108 USA