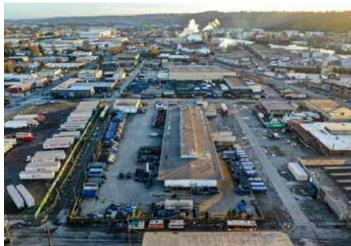

Rare in-city 59,447 SF vehicle maintenance
- 4.3 acres of land
- Available September 1, 2022

#### **ADVANTAGES AND AMENITIES**

- 25 drive-in doors
- Yard area
- Vehicle pit
- Parts storage
- Locker room
- Large training area
- Fully paved main yard

## 59,447 SF (4.3 AC)



Industrial Space For Lease

### Prologis Park Seattle 2





#### **Kidder Mathews**

Jim Kidder jim.kidder@kidder.com ph +1 206 248 7328 12886 Interurban Ave S Seattle, WA 98168 USA

### **NEWMARK**

#### Newmark

Evan Lugar evan.lugar@nmrk.com ph +1 425 362 1403 10900 NE 4th St, Suite 1430 Bellevue, WA 98004 USA

#### **Prologis**

Rick Kolpa rkolpa@prologis.com ph +1 206 414 7610 5900 Airport Way, Suite 300 Seattle, WA 98108 USA

## 59,447 SF (4.3 AC)

Industrial Space For Lease



# Prologis Park Seattle 2











#### **Kidder Mathews**

Jim Kidder jim.kidder@kidder.com ph +1 206 248 7328 12886 Interurban Ave S Seattle, WA 98168 USA

### **NEWMARK**

### Newmark

Evan Lugar evan.lugar@nmrk.com ph +1 425 362 1403 10900 NE 4th St, Suite 1430 Bellevue, WA 98004 USA

### Prologis

Rick Kolpa rkolpa@prologis.com ph +1 206 414 7610 5900 Airport Way, Suite 300 Seattle, WA 98108 USA