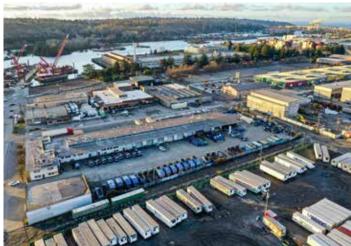

- Rare in-city 59,447 SF vehicle maintenance
- 4.3 acres of land
- Available September 1, 2022

#### **ADVANTAGES AND AMENITIES**

- 25 drive-in doors
- Yard area
- Vehicle pit
- Parts storage
- Locker room
- Large training area
- Fully paved main yard

## 59,447 SF (4.3 AC)



Industrial Space For Lease

### Prologis Park Seattle 2





#### **Kidder Mathews**

Jim Kidder jim.kidder@kidder.com ph +1 206 248 7328 12886 Interurban Ave S Seattle, WA 98168 USA

### **NEWMARK**

#### Newmark

Evan Lugar evan.lugar@nmrk.com ph +1 425 362 1403 10900 NE 4th St, Suite 1430 Bellevue, WA 98004 USA

#### **Prologis**

Rick Kolpa rkolpa@prologis.com ph +1 206 414 7610 5900 Airport Way, Suite 300 Seattle, WA 98108 USA

## 59,447 SF (4.3 AC)

Industrial Space For Lease



# Prologis Park Seattle 2











#### **Kidder Mathews**

Jim Kidder jim.kidder@kidder.com ph +1 206 248 7328 12886 Interurban Ave S Seattle, WA 98168 USA

### **NEWMARK**

### Newmark

Evan Lugar evan.lugar@nmrk.com ph +1 425 362 1403 10900 NE 4th St, Suite 1430 Bellevue, WA 98004 USA

### Prologis

Rick Kolpa rkolpa@prologis.com ph +1 206 414 7610 5900 Airport Way, Suite 300 Seattle, WA 98108 USA