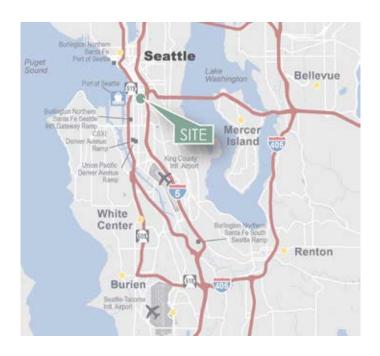

# 59,447 SF (4.3 AC)

PROLOGIS\*

Industrial Space For Lease



54 South Dawson Street Seattle, WA



#### **LOCATION**

• IG2-U85 zoning

#### **FACILITY**

- Rare in-city 59,447 SF vehicle maintenance
- 4.3 acres of land
- Available September 1, 2022

#### **ADVANTAGES AND AMENITIES**

- 25 drive-in doors
- Yard area
- Vehicle pit
- Parts storage
- Locker room
- Large training area
- Fully paved main yard

## 59,447 SF (4.3 AC)



Industrial Space For Lease

### Prologis Park Seattle 2





#### **Kidder Mathews**

Jim Kidder jim.kidder@kidder.com ph +1 206 248 7328 12886 Interurban Ave S Seattle, WA 98168 USA

### **NEWMARK**

#### Newmark

Evan Lugar evan.lugar@nmrk.com ph +1 425 362 1403 10900 NE 4th St, Suite 1430 Bellevue, WA 98004 USA

#### **Prologis**

Rick Kolpa rkolpa@prologis.com ph +1 206 414 7610 5900 Airport Way, Suite 300 Seattle, WA 98108 USA

## 59,447 SF (4.3 AC)

Ind