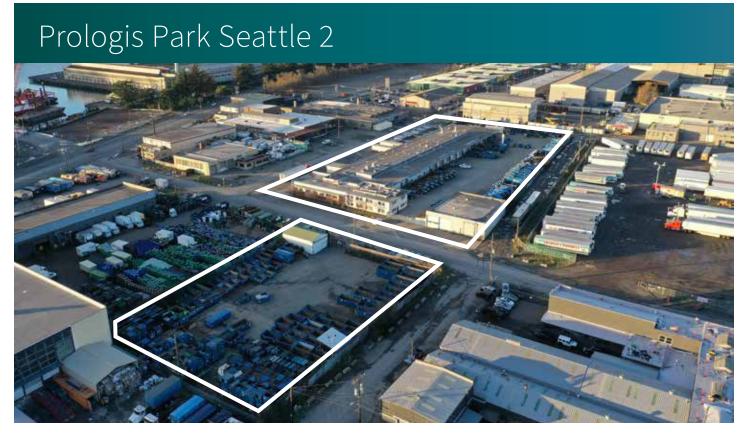

### Prologis Park Seattle 2

#### **FACILITY**

- Rare in-city 59,447 SF vehicle maintenance
- 4.3 acres of land
- Available September 1, 2022

#### **ADVANTAGES AND AMENITIES**

- 25 drive-in doors
- Yard area
- Vehicle pit
- Parts storage
- Locker room
- Large training area
- Fully paved main yard