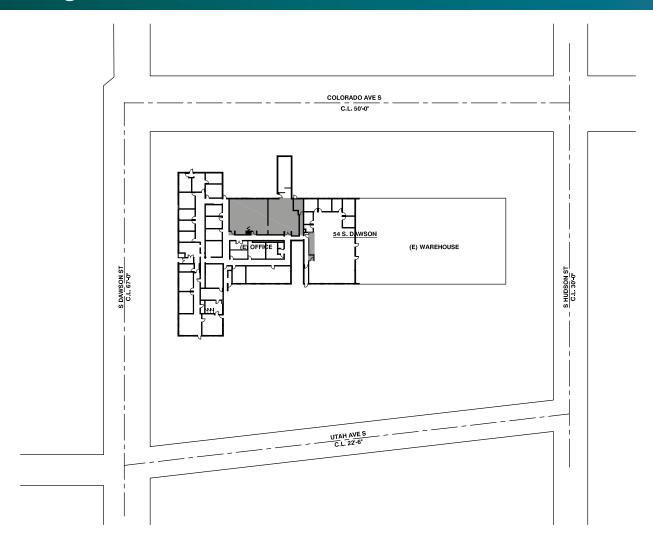

#### **FACILITY**

- Rare in-city 59,447 SF vehicle maintenance
- 4.3 acres of land
- Available September 1, 2022

#### **ADVANTAGES AND AMENITIES**

- 25 drive-in doors
- Yard area
- Vehicle pit
- Parts storage
- Locker room
- Large training area
- Fully paved main yard