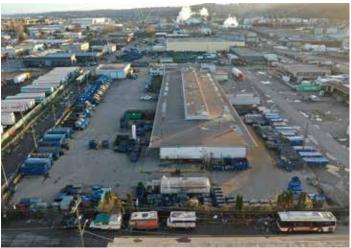

# 59,447 SF (4.3 AC)

PROLOGIS\*

Industrial Space For Lease

54 South Dawson Street Seattle, WA

#### **FACILITY**

- Rare in-city 59,447 SF vehicle maintenance
- 4.3 acres of land
- Available September 1, 2022

#### **ADVANTAGES AND AMENITIES**

- 25 drive-in doors
- Yard area
- Vehicle pit
- Parts storage
- Locker room
- Large training area
- Fully paved main yard