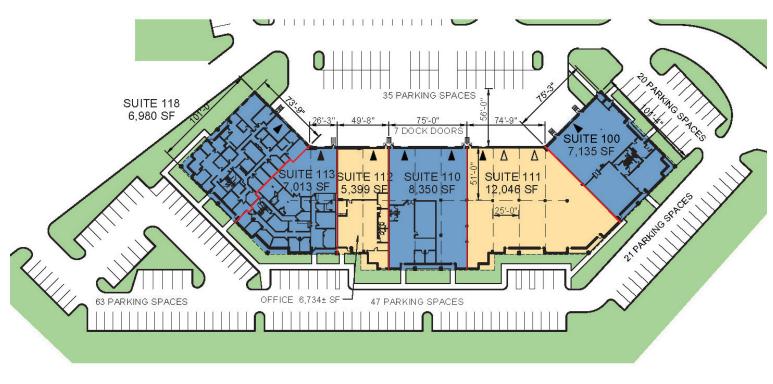

## FACILITY

- Suite 112 available 5,399± SF
- One loading dock
- 33' x 37' column spacing
- 21' clear ceiling height
- 3/1000 SF parking ratio
- 277/480v power

#### LEGEND:

Δ

4 DOCK POSITION

FUTURE DOCK POSITION

- DOCK POSITION W/LEVELER
  - AVAILABLE AREA
- DRIVE-IN DOOR
- LEASED AREA

LAND 