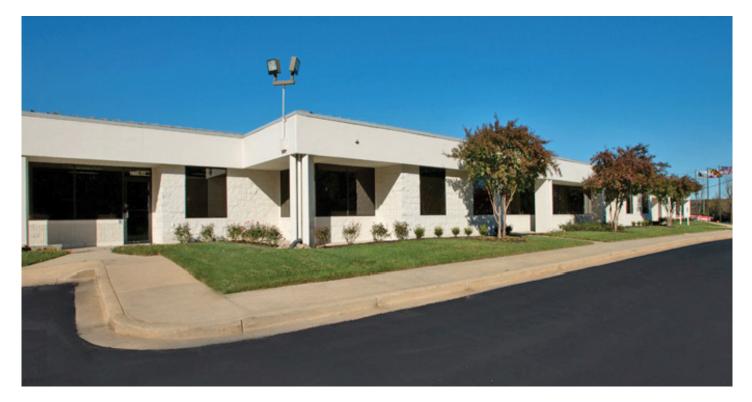

## Prologis Ammendale Park

11800 BALTIMORE AVENUE Beltsville, MD 20705 USA

## FACILITY

- Suite 112 available 5,399± SF
- One loading dock
- 33' x 37' column spacing
- 21' clear ceiling height
- 3/1000 SF parking ratio
- 277/480v power