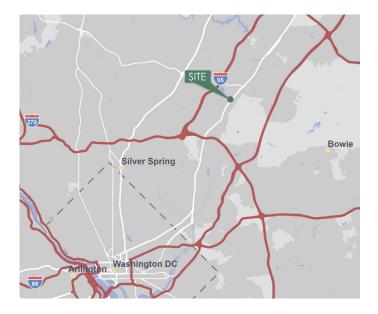

## LOCATION

 Immediate access to the Capital Beltway (I-495), I-95, and the ICC (Route 200)