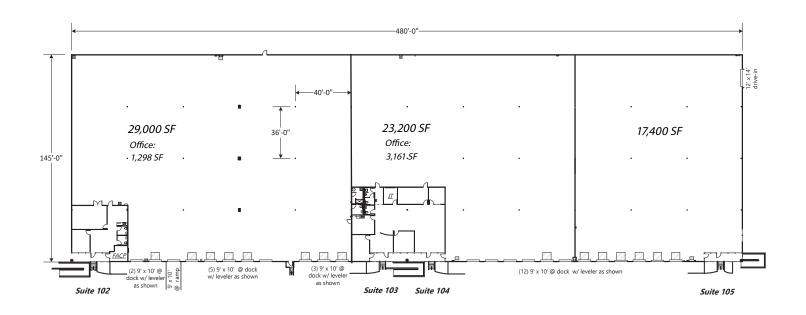

### 17,900-69,600 SF

Industrial Space For Lease

#### **FACILITY**

- Available 1/1/2025
- 4,914 SF of office
- 22 docks (15 levelers)
- Two (2) drive-ins
  - One (1) oversized (12'x14') grade level and one (1) concrete ramp
- ESFR sprinkler system
- LED lighting in warehouse
- 23' clear height
- 800A/480V (TBV)
- Secured parking area