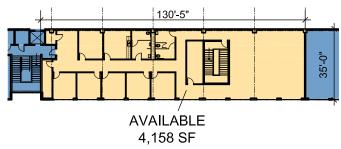

# 15,000 SF

Industrial Space For Lease





2928-B Greens Road, Suite 350 Houston, TX 77032 USA



#### **LOCATION**

- Immediate access to Bush Intercontinental Airport domestic and international air freight
- Only minutes to major thoroughfares including Beltway 8, US 59, I-45 and Hardy Toll Road

### **FACILITY**

- 15,000 SF available
- 5,188 SF of office including 4,158 SF of mezz office
- 24' clear height
- 10 dock high doors / 1 drive-in ramp

## **ADVANTAGES AND AMENITIES**

- · Cross-dock configuration
- Column-free warehouse
- On-site trailer storage
- Fully sprinklered

Industrial Space For Lease



## Prologis IAH Logistics 6



## **OFFICE MEZZ SPACE**







### Stream

William Carpenter
william.carpenter@streamrealty.com
ph +1 713 300 8891
cell +1 713 204 4716
3040 Post Oak Blvd., Suite 600
Houston, TX 77056 USA

#### Stream

Woody Hillyer woody.hillyer@streamrealty.com ph +1 713 300 0271 cell +1 832 928 1139 3040 Post Oak Blvd., Suite 600 Houston, TX 77056 USA

### **Prologis**

Kyle Whieldon kwhieldon@prologis.com ph +1 713 613 6921 cell +1 972 363 4404 9655 Katy Freeway, Suite 400 Houston, TX 77024 USA