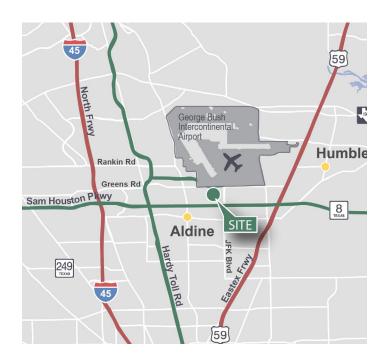

#### **LOCATION**

- Immediate access to Bush Intercontinental Airport domestic and international air freight
- Only minutes to major thoroughfares including Beltway 8, US 59, I-45 and Hardy Toll Road