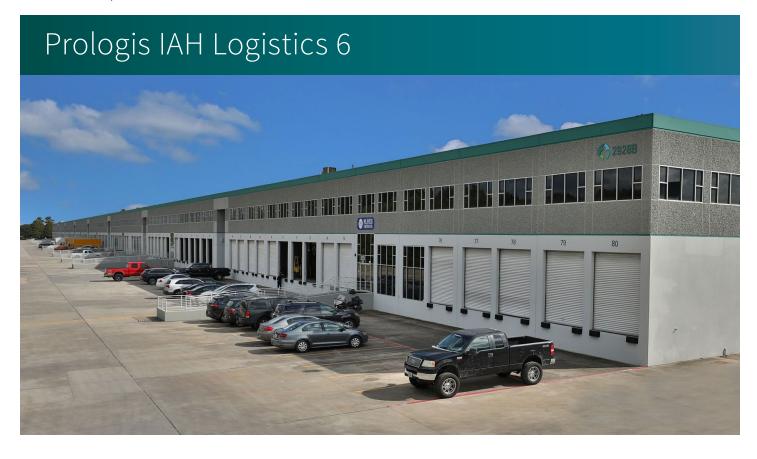

# 15,000 SF

Industrial Space For Lease





2928-B Greens Road, Suite 350 Houston, TX 77032 USA



#### **LOCATION**

- Immediate access to Bush Intercontinental Airport domestic and international air freight
- Only minutes to major thoroughfares including Beltway 8, US 59, I-45 and Hardy Toll Road

### **FACILITY**

- 15,000 SF available
- 5,188 SF of office including 4,158 SF of mezz office
- 24' clear height
- 10 dock high doors / 1 drive-in ramp

## **ADVANTAGES AND AMENITIES**

- · Cross-dock configuration
- Column-free warehouse
- On-site trailer storage
- Fully sprinklered

Industrial Space For Lease



## Prologis IAH Logistics 6



## **OFFICE MEZZ SPACE**







### Stream

William Carpenter
william.carpenter@streamrealty.com
ph +1 713 300 8891
cell +1 713 204 4716
3040 Post Oak Blvd., Suite 600
Houston, TX 77056 USA

##