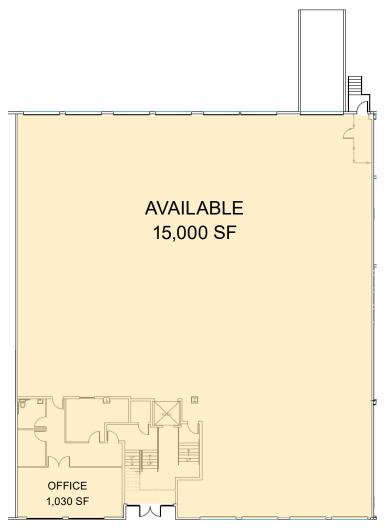

### **FACILITY**

- 15,000 SF available
- 5,188 SF of office including 4,158 SF of mezz office
- 24' clear height
- 10 dock high doors / 1 drive-in ramp