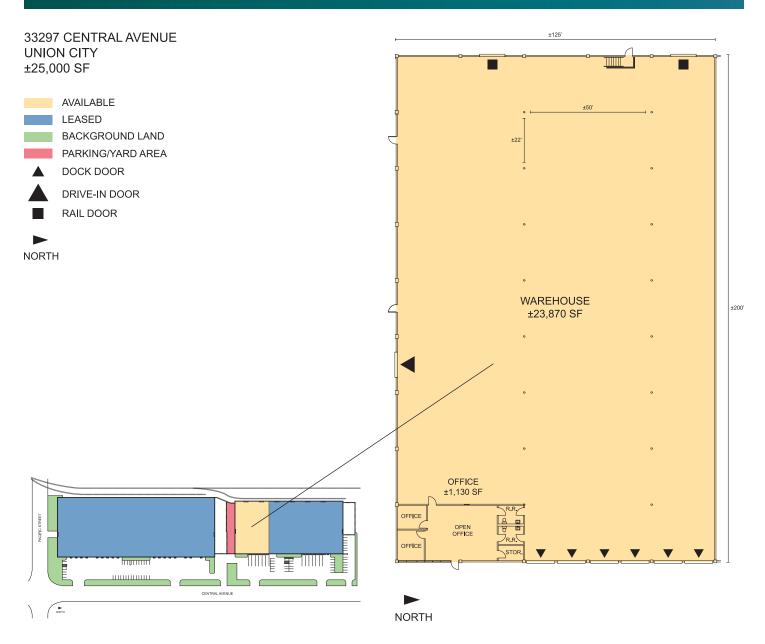

#### **FACILITY**

- ±25,000 SF Warehouse
- ±1,130 SF Office
- ±24' Clear Height
- 6 Dock-High Doors (2 with Pit Levelers)
- 1 Grade Level Door
- 200 Amps Power
- 0.683 GPM / 3,500 SF Sprinkler System
- ±22' x 50' Column Spacing
- Fenced & Secure Yard Area
- Active Rail Service (Confirm with Union Pacific)
- Call Broker for Rate & Touring Instructions
- Available September 1, 2023

## 25,000 SF

Warehouse Space For Lease