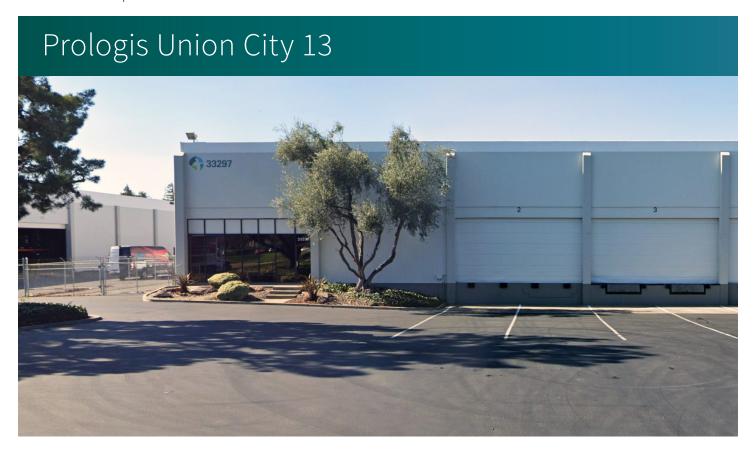

## Prologis Union City 13

#### **FACILITY**

- ±25,000 SF Warehouse
- ±1,130 SF Office
- ±24' Clear Height
- 6 Dock-High Doors (2 with Pit Levelers)
- 1 Grade Level Door
- 200 Amps Power
- 0.683 GPM / 3,500 SF Sprinkler System
- ±22' x 50' Column Spacing
- Fenced & Secure Yard Area
- Active Rail Service (Confirm with Union Pacific)
- Call Broker for Rate & Touring Instructions
- Available September 1, 2023