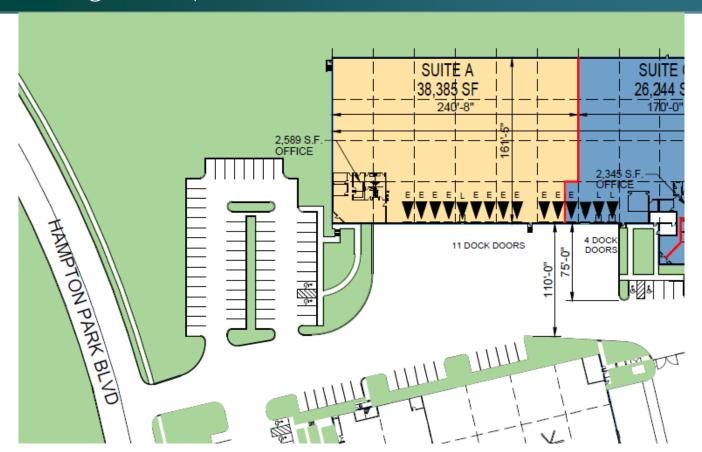

#### **FACILITY**

- June 2025 availability
- 38,385 SF available
- 2,589 SF office space
- 24' clear height
- ESFR sprinkler system
- 11 dock doors; all with edge of docks
- 800 amps; 277-480v electric service
- Fully conditioned space
- Potential outside storage

## LEGEND:

- ▲ DOCK POSITION
- ▲ DOCK POSITION W/ LEVELER
- DRIVE-IN DOOR
- LAND
- LEASED AREA
- AVAILABLE AREA