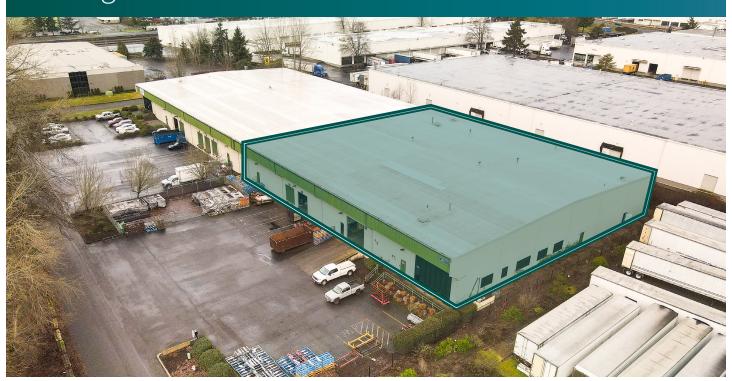

## 28,500 SF Industrial Space For Lease

Prologis Park Kent 44

7828 S 200th Street Kent, WA 98032

### FACILITY

- 28,500 SF total with 5,205 SF of office space
- 22' Clear Height
- 2 Dock High Doors
- 1 Grade Level Door (oversized)
- 600 amps of 120V
- Available 6/1/2024

### ADVANTAGES AND AMENITIES

- Large truck court
- End cap space
- Small fenced yard area