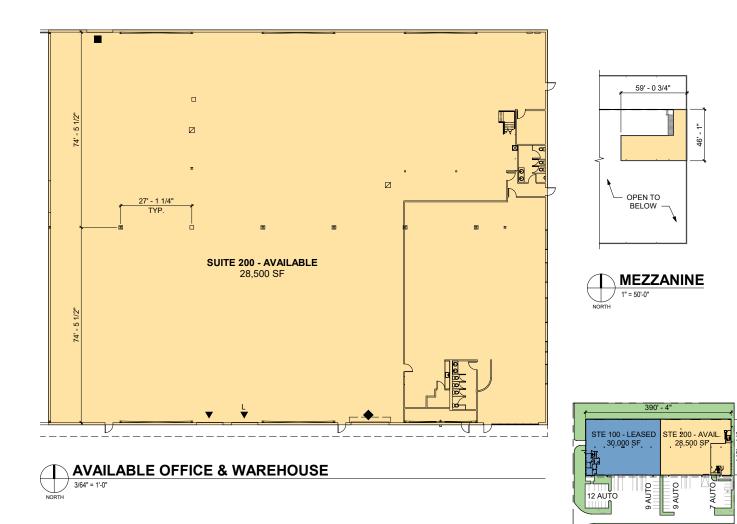

### FACILITY

- 28,500 SF total with 5,205 SF of office space
- 22' Clear Height
- 2 Dock High Doors
- 1 Grade Level Door (oversized)
- 600 amps of 120V
- Available 6/1/2024