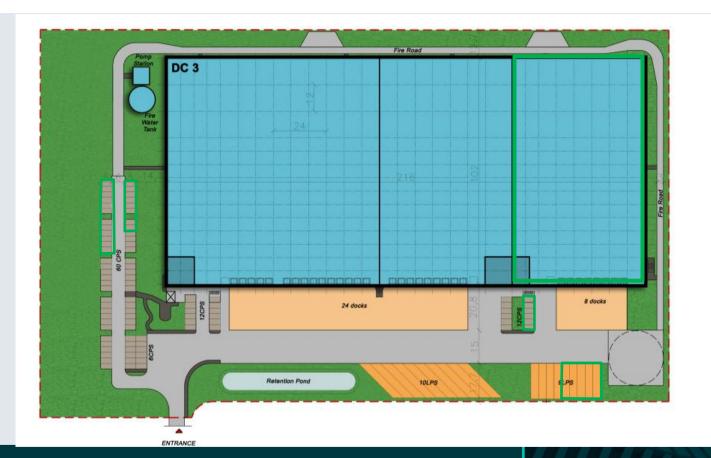

## Site Plan

- 6,926 m<sup>2</sup> total area
- 12 m clear height
- ESFR-Sprinkler
- LED-Lighting
- 8 dock doors

• Property fence: h = 2 m

- 25 car parking places
- 5 lorry parking places
- 24/7 usage
- Year built: 2019

| Warehouse            | Office4           |
|----------------------|-------------------|
| 6.062 m <sup>2</sup> | 25 m <sup>2</sup> |
| Mezzanine            | Total             |
| 429 m <sup>2</sup>   | 6.926 m²          |

#### Exterior facilities:

- Property fence: h = 2 m
- Car parking places: 25
- Lorry parking places: 5
- 24/7 usage