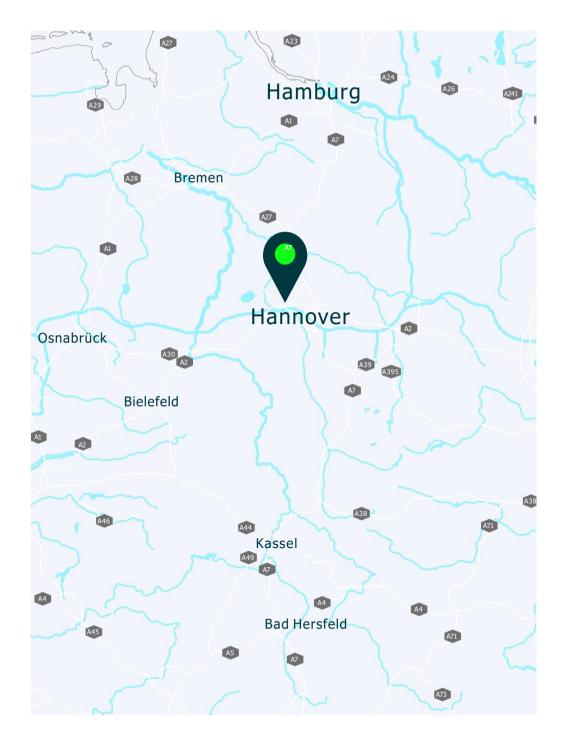

## Germany

Available as of now

Motorways A352 – 2,7 km A2 – 4,5 km A7 – 17,4 km

Airport Hannover – 500 m

City cente 11 km

Harbors Hamburg - 143 km Dortmund - 207 km Duisburg - 265 km

Clear height 12 m

Floor load capacity 60 kN/m<sup>2</sup>

## Location

Prologis Park Hannover Airport is located immediately south of Hannover-Langenhagen Airport on the BAB 352 motorway.

Unit 3 in our Distribution Center 3 will be available from June 1, 2025, with a total area of 6,926 m2. The space is divided into 6,063 m2 of warehouse space, 425 m2 of office space, and 438 m2 of mezzanine space.