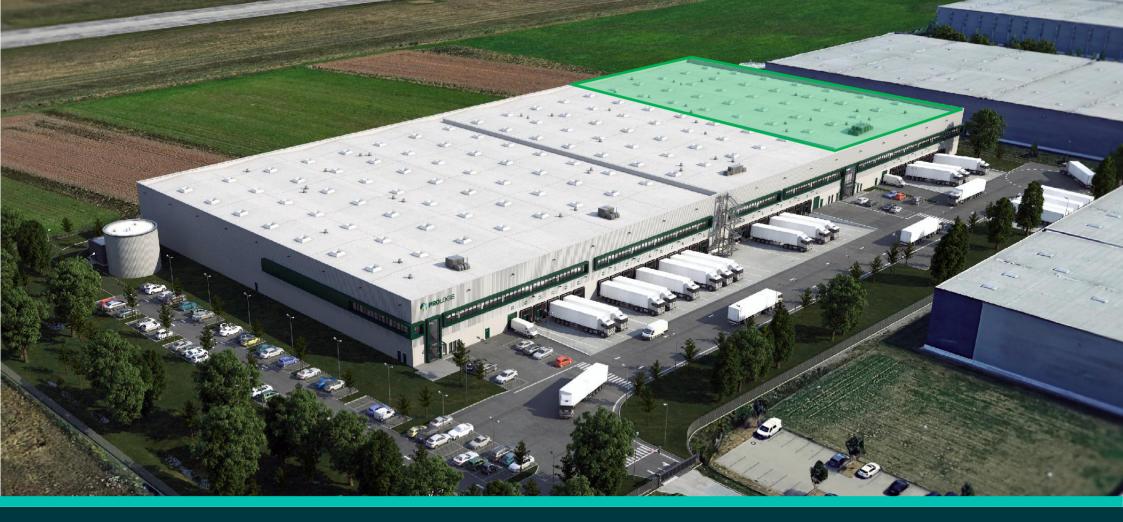

## Location

Prologis Park Hannover Airport is located immediately south of Hannover-Langenhagen Airport on the BAB 352 motorway.

Unit 3 in our Distribution Center 3 will be available from June 1, 2025, with a total area of 6,926 m2. The space is divided into 6,063 m2 of warehouse space, 425 m2 of office space, and 438 m2 of mezzanine space.

## Site Plan

- 6,926 m<sup>2</sup> total area
- 12 m clear height
- ESFR-Sprinkler
- LED-Lighting
- 8 dock doors

• Property fence: h = 2 m

- 25 car parking places
- 5 lorry parking places
- 24/7 usage
- Year built: 2019

| Warehouse            | Office4           |
|----------------------|-------------------|
| 6.062 m <sup>2</sup> | 25 m <sup>2</sup> |
| Mezzanine            | Total             |
| 429 m <sup>2</sup>   | 6.926 m²          |