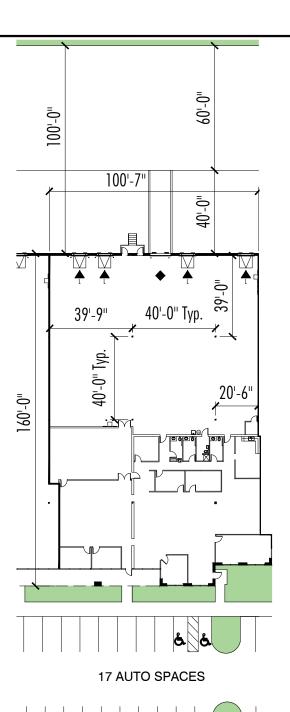

## **Building #1**

TOTAL BUILDING: 103,200 SF SUITE AREA: 15,836 SF WAREHOUSE AREA: 9,019 SF OFFICE AREA: 6,817 SF MIN. CLEAR HEIGHT: ± 21'-0"

AUTO PARKING: 17
TRAILER PARKING: 0

DOCK DOORS W/LEVELERS: 4
DOCK DOORS: 0
DRIVE-IN DOORS: 1
ON-GRADE DOORS: 0

## LEGEND:

- ▲ DOCK DOOR
- ▲ DOCK DOOR W/LEVELER
- DRIVE-IN DOOR
- ON-GRADE DOOR
- EDGE OF DOCK LEVELER

PIT LEVELER

LEASED AREA

VACANT AREA

3475 Piedmont Road, Suite 650 Atlanta, GA 30305 Telephone (404) 760-7200

**NELSON** 

REGULATIONS. 01.29.24 Project #: 23.0003352

available suite plan

SCALE: NOT TO SCALE

NOTE: THIS CONCEPTUAL PLAN IS FOR MARKETING PURPOSES ONLY AND HAS BEEN PREPARED BASED ON PRELIMINARY AVAILABLE SITE INFORMATION DEEMED RELIABLE. ALL DIMENSION AREA CALCULATIONS ARE SUBJECT TO VERIFICATION BY A PROFESSIONAL ENGINEER FOR COMPLIANCE WITH ALL FEDERAL, STATE, AND LOCAL REGULATIONS.