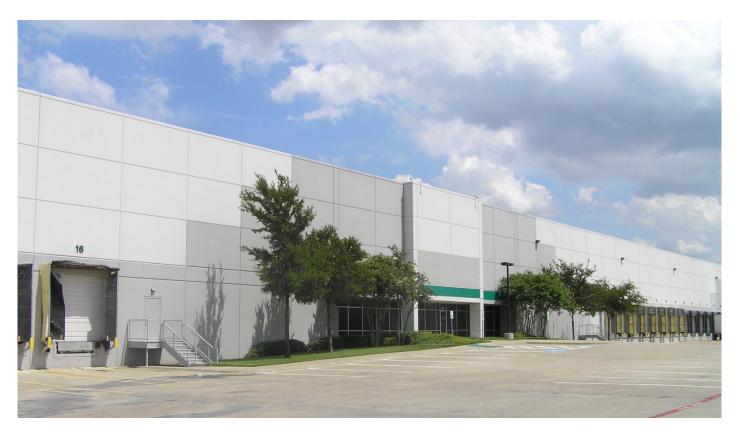

#### **FACILITY**

- 48,034 sf available
- 2,275 sf office
- 26' clear height
- 40' x 40' typical column spacing
- 8 (9' x 10') dock doors with levelers
- 1 (9' x 10') dock door with ramp
- 1 (12' x 14') dock door with ramp
- ESFR sprinkler system
- 120' truck court

### **ADVANTAGES AND AMENITIES**

Class A