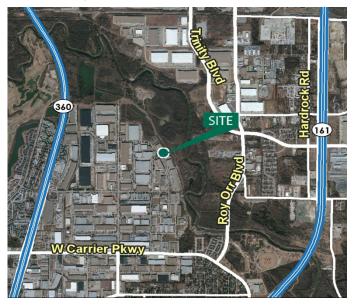

### **LOCATION**

- Situated in the highly desirable North Great Southwest industrial submarket
- Excellent access to major highways SH-360, SH-183 and SH-161