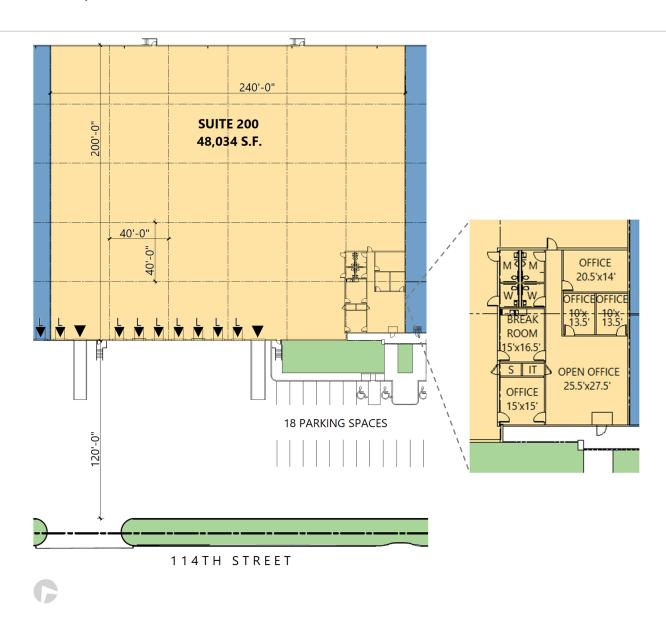

# 48,034 SF

#### **FACILITY**

- 48,034 sf available
- 2,275 sf office
- 26' clear height
- 40' x 40' typical column spacing
- 8 (9' x 10') dock doors with levelers
- 1 (9' x 10') dock door with ramp
- 1 (12' x 14') dock door with ramp
- ESFR sprinkler system
- 120' truck court