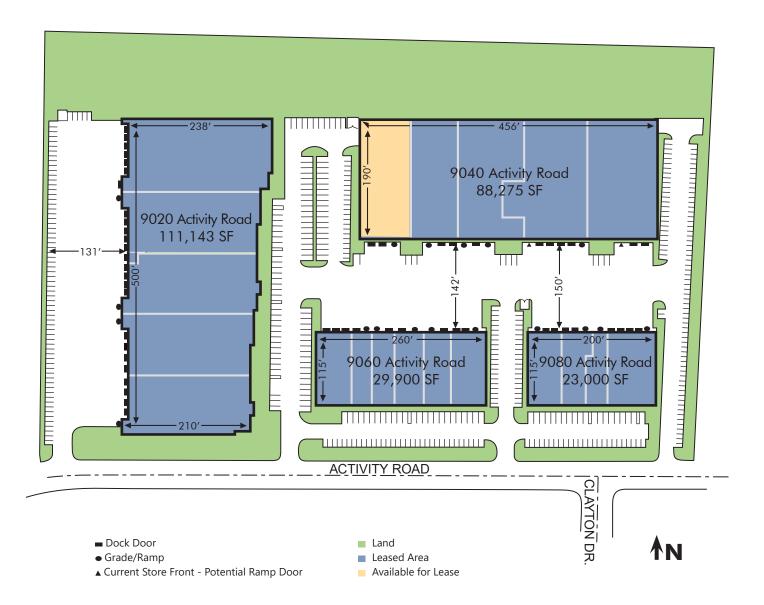

## 14,132 SF Industrial Space For Lease

### Prologis Activity Distribution Center

9040 Activity Road, Suite A San Diego, CA 92126

- Prime distribution location within minutes of Interstates 15, 805 & 5 FACILITY
- Approximately 14,132 SF Available for Lease
- 2 Dock Positions (Approximately 9' x 11') (with edge of dock levelers)
- 1 Grade/Ramp Loading Door (Approximately 12' x 16')
- Approximately 24' Clear Height Minimum
- Sprinklered .45/3,000 GPM
- Functional Office Improvements in Place, Approx. 1,700 SF. Can Modify to Suit
- Wholesale Potential 1 Block off Miramar Rd. & Camino Ruiz (66,000 ADT)
- Approximately 200 Amps, 277/480 Volt Power
- Part of an approximately 88,275 SF Building | 252,318 SF, 4 Building Project
- Appropriate for Warehousing / Distribution / Manufacturing
- Approximate 38' x 38' Column Spacing
- Approximate 1.8/1,000 Parking Ratio
- Floor 5" Reinforced Concrete Slab
- Nicely Landscaped Project
- Skylights
- Multiple Fiber Optic Providers in Close Proximity
- Strong Institutional Ownership
  - Available April 1, 2020