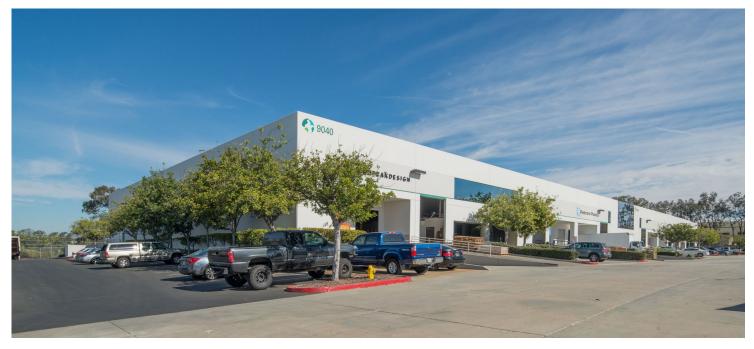

## 14,132 SF Industrial Space For Lease

### Prologis Activity Distribution Center

9040 Activity Road, Suite A San Diego, CA 92126

- Prime distribution location within minutes of Interstates 15, 805 & 5 FACILITY
- Approximately 14,132 SF Available for Lease
- 2 Dock Positions (Approximately 9' x 11') (with edge of dock levelers)
- 1 Grade/Ramp Loading Door (Approximately 12' x 16')
- Approximately 24' Clear Height Minimum
- Sprinklered .45/3,000 GPM
- Functional Office Improvements in Place, Approx. 1,700 SF. Can Modify to Suit
- Wholesale Potential 1 Block off Miramar Rd. & Camino Ruiz (66,000 ADT)
- Approximately 200 Amps, 277/480 Volt Power
- Part of an approximately 88,275 SF Building | 252,318 SF, 4 Building Project
- Appropriate for Warehousing / Distribution / Manufacturing
- Approximate 38' x 38' Column Spacing
- Approximate 1.8/1,000 Parking Ratio
- Floor 5" Reinforced Concrete Slab
- Nicely Landscaped Project
- Skylights
- Multiple Fiber Optic Providers in Close Proximity
- Strong Institutional Ownership
  - Available April 1, 2020