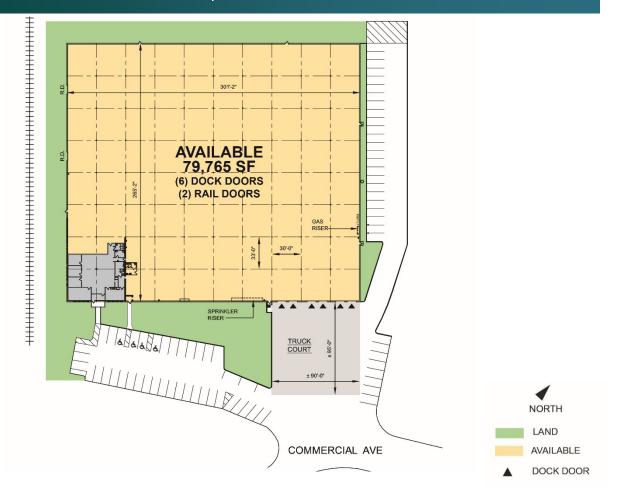

### FACILITY

- 79,765 SF total building size
- 79,765 SF available space
- 3,120 SF office
- 20' clear height
- 30' x 33' column spacing
- 6 dock doors
- 74 car parking spaces
- 2000 amps, 3 phase, 480/277 volt electrical service
- Wet sprinkler system
- LED motion sensor lighting