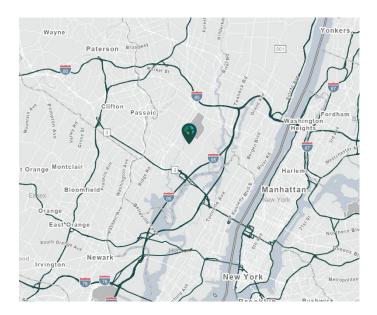

## LOCATION

- Immediate access to NJ Turnpike Exit 16W, Interstate 80, Route 17, Route 3, and Route 46
- ± 5 miles to Lincoln Tunnel
- ± 15 miles from Newark Liberty International Airport and Port Newark-Elizabeth