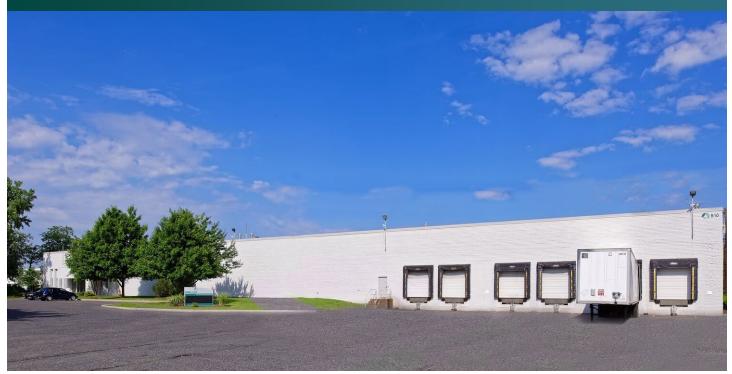

### FACILITY

- 79,765 SF total building size
- 79,765 SF available space
- 3,120 SF office
- 20' clear height
- 30' x 33' column spacing
- 6 dock doors
- 74 car parking spaces
- 2000 amps, 3 phase, 480/277 volt electrical service
- Wet sprinkler system
- LED motion sensor lighting