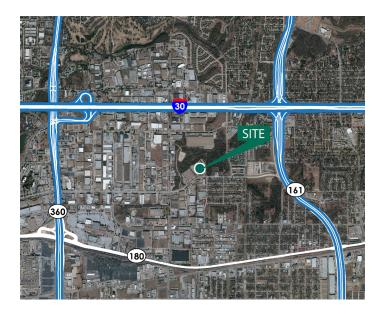

#### **LOCATION**

• Easy access to major thoroughfares including I-30, SH 360, and SH 161