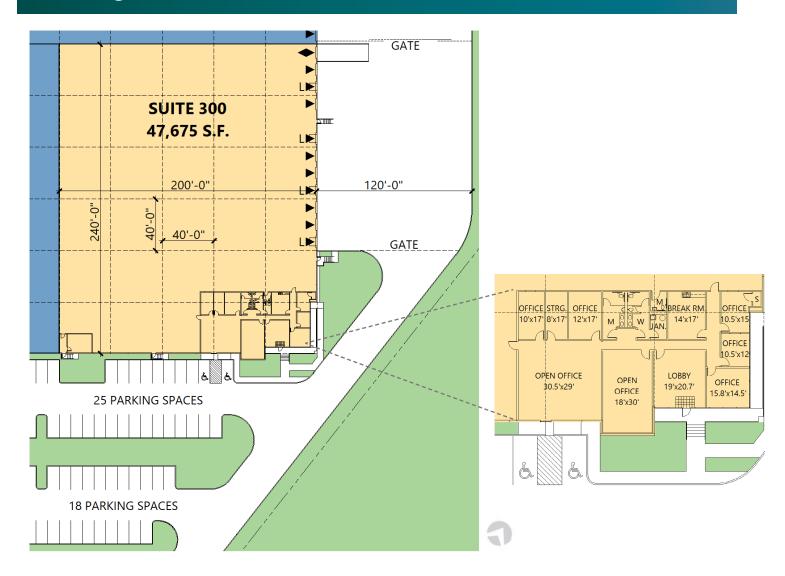

#### **FACILITY**

- 47.675 sf available
- 4,091 sf office
- · 28' clear height
- 40' x 40' typical bay spacing
- 10 (9' x 10') overhead dock doors, 4 with levelers
- 1 (12' x 14') overhead dock door with ramp
- ESFR sprinkler system
- 120' truck court
- 43 auto parking spaces