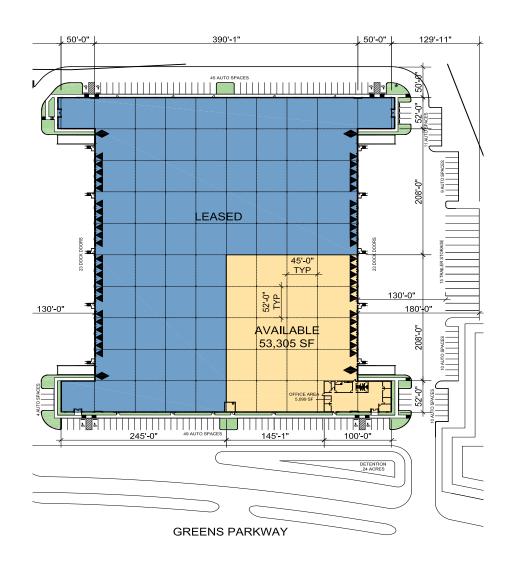

# 53,305 SF

#### **FACILITY**

- 53,305 SF available
- 5,099 SF office
- · 32' clear height
- 12 dock doors / 1 drive-in ramp
- 45' x 52' column spacing