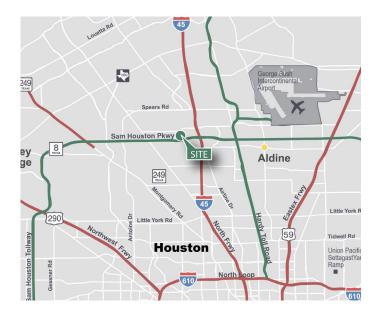

### **LOCATION**

- State-of-the-art industrial project located within the north Houston submarket
- Immediate accessibility to Beltway 8 and I-45, with close access to Hardy Toll Road and US 59