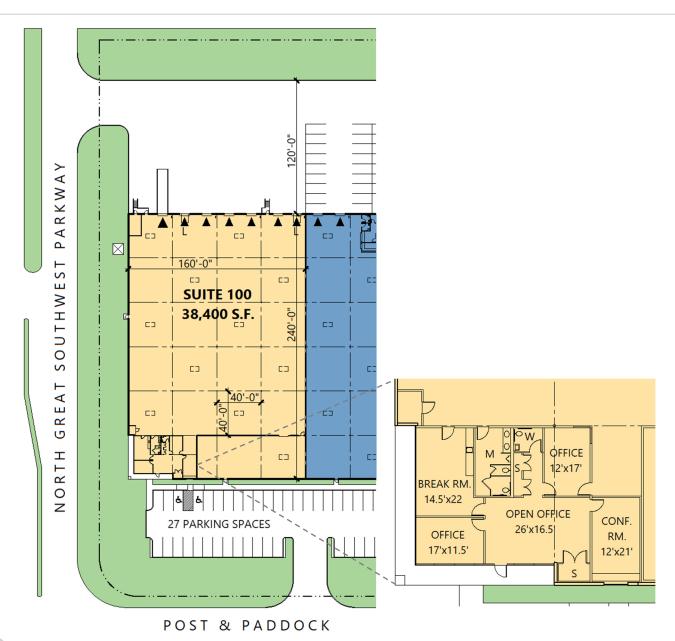

#### **FACILITY**

- 38,400 sf available
- 1,942 sf office
- 3,743 sf HVAC Room
- 24' clear height
- 40'x 40' typical bay spacing
- 6 (9' x 10') overhead dock doors, 2 with levelers
- 1 (9' x 10') dock door with ramp
- ESFR sprinkler system

### **ADVANTAGES AND AMENITIES**

• Rear load configuration