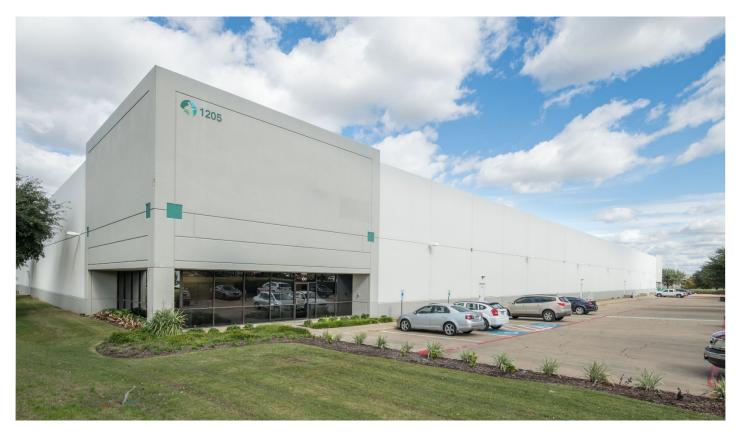

## **Prologis Great Southwest**

1205 Post & Paddock Street, Suite 100 Grand Prairie, TX 75050 USA

#### **FACILITY**

- 38,400 sf available
- 1,942 sf office
- 3,743 sf HVAC Room
- 24' clear height
- 40'x 40' typical bay spacing
- 6 (9' x 10') overhead dock doors, 2 with levelers
- 1 (9' x 10') dock door with ramp
- ESFR sprinkler system