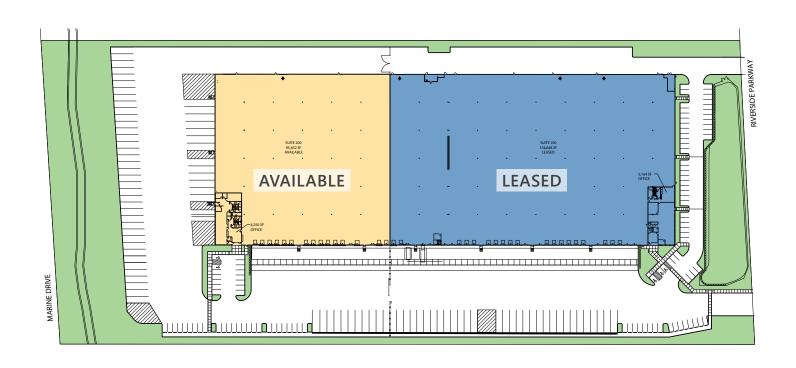

# 95,452 SF

#### **FACILITY**

- Total available area: 95,452 SF
- 4,250 SF office area
- Clear height: 30'-0"
- 305' building depth
- 50 x 52 foot column spacing
- 55 foot speed bay
- 17 dock doors
- 1 grade doors
- Approximate 1.9 acre paved yard
- · ESFR sprinkler system
- Ample 3-phase electrical power
- End cap unit with good exposure and access'
- · Generous truck court
- 40 striped auto parking spaces
- Available September 1, 2023