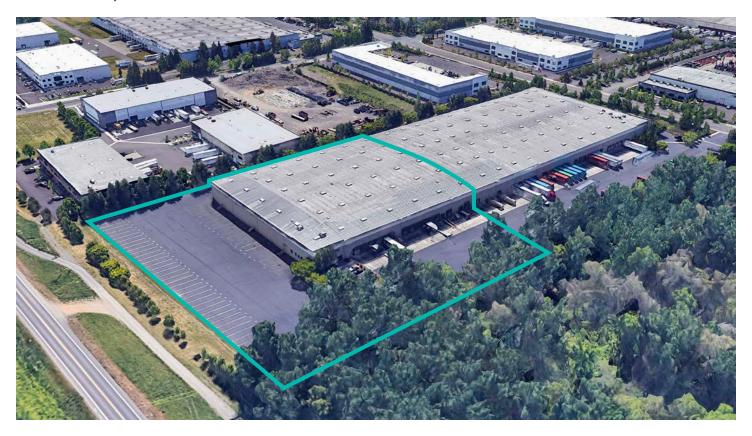

# 95,452 SF

# Prologis Park 19

18225 NE Riverside Pkwy Portland, OR 97230

#### **FACILITY**

- Total available area: 95,452 SF
- 4,250 SF office area
- Clear height: 30'-0"
- 305' building depth
- 50 x 52 foot column spacing
- 55 foot speed bay
- 17 dock doors
- 1 grade doors
- Approximate 1.9 acre paved yard
- · ESFR sprinkler system
- Ample 3-phase electrical power
- End cap unit with good exposure and access'
- · Generous truck court
- 40 striped auto parking spaces
- Available September 1, 2023