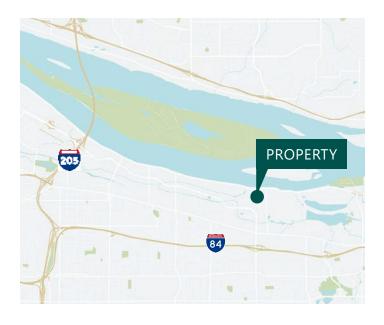

### **LOCATION**

- One-half mile to I-84 at 181st Avenue
- ±5 miles east of I-205
- ±7 miles to Portland International Airport
- Easy access to local and regional trucking routes