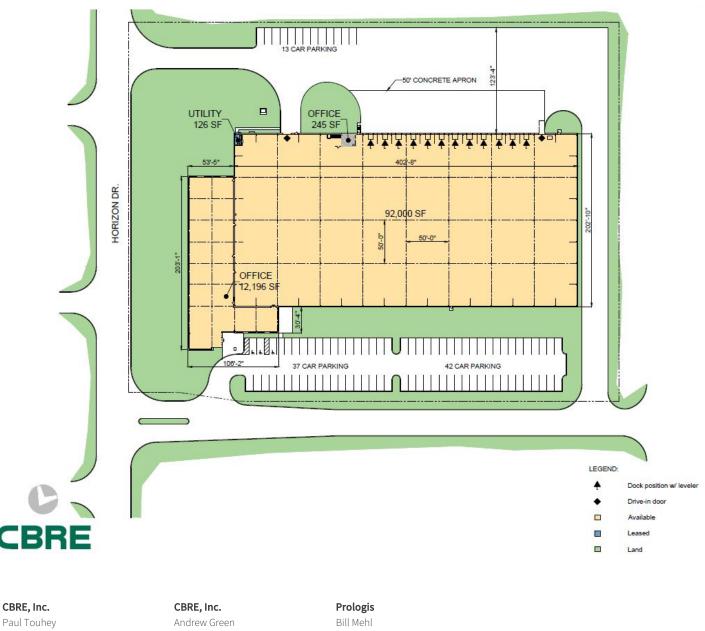

### FACILITY

- 92,000 SF available
- ±12,000 SF of office and ±80,000 SF of warehouse
- 28' clear height in warehouse
- (12) 8' x 9' loading docks; (2) 10' x 12' drive-in door
- 50' x 50' column spacing
- 102 car parking spots

#### ADVANTAGES AND AMENITIES

- Rare Class A distribution opportunity in King of Prussia
- Prominent location within SE Pennsylvania's premier flex/industrial park
- Headquarters look and feel

Prologis Essentials: your single-source service for efficient move-in and operations at prologisessentials.com