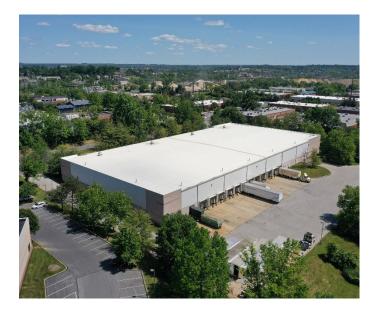

### FACILITY

- 92,000 SF available
- ±12,000 SF of office and ±80,000 SF of warehouse
- 28' clear height in warehouse
- (12) 8' x 9' loading docks; (2) 10' x 12' drive-in door
- 50' x 50' column spacing
- 102 car parking spots