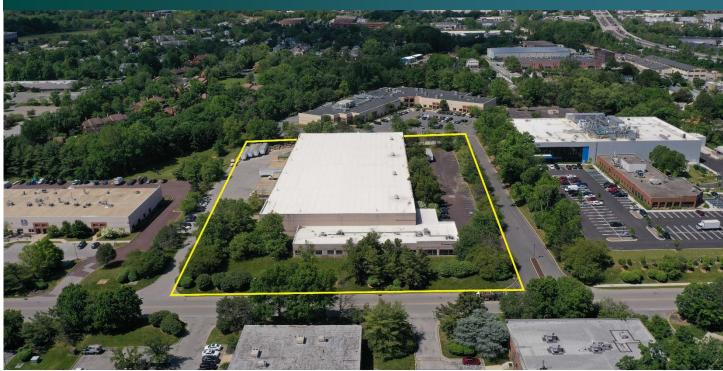

# Prologis King of Prussia

3300 Horizon Drive King of Prussia, PA 19406 USA

### LOCATION

- Located at the business epicenter of SE Pennsylvania
- Minutes to I-76, I-476, and the PA Turnpike
- Easy access for both commuters and trucks