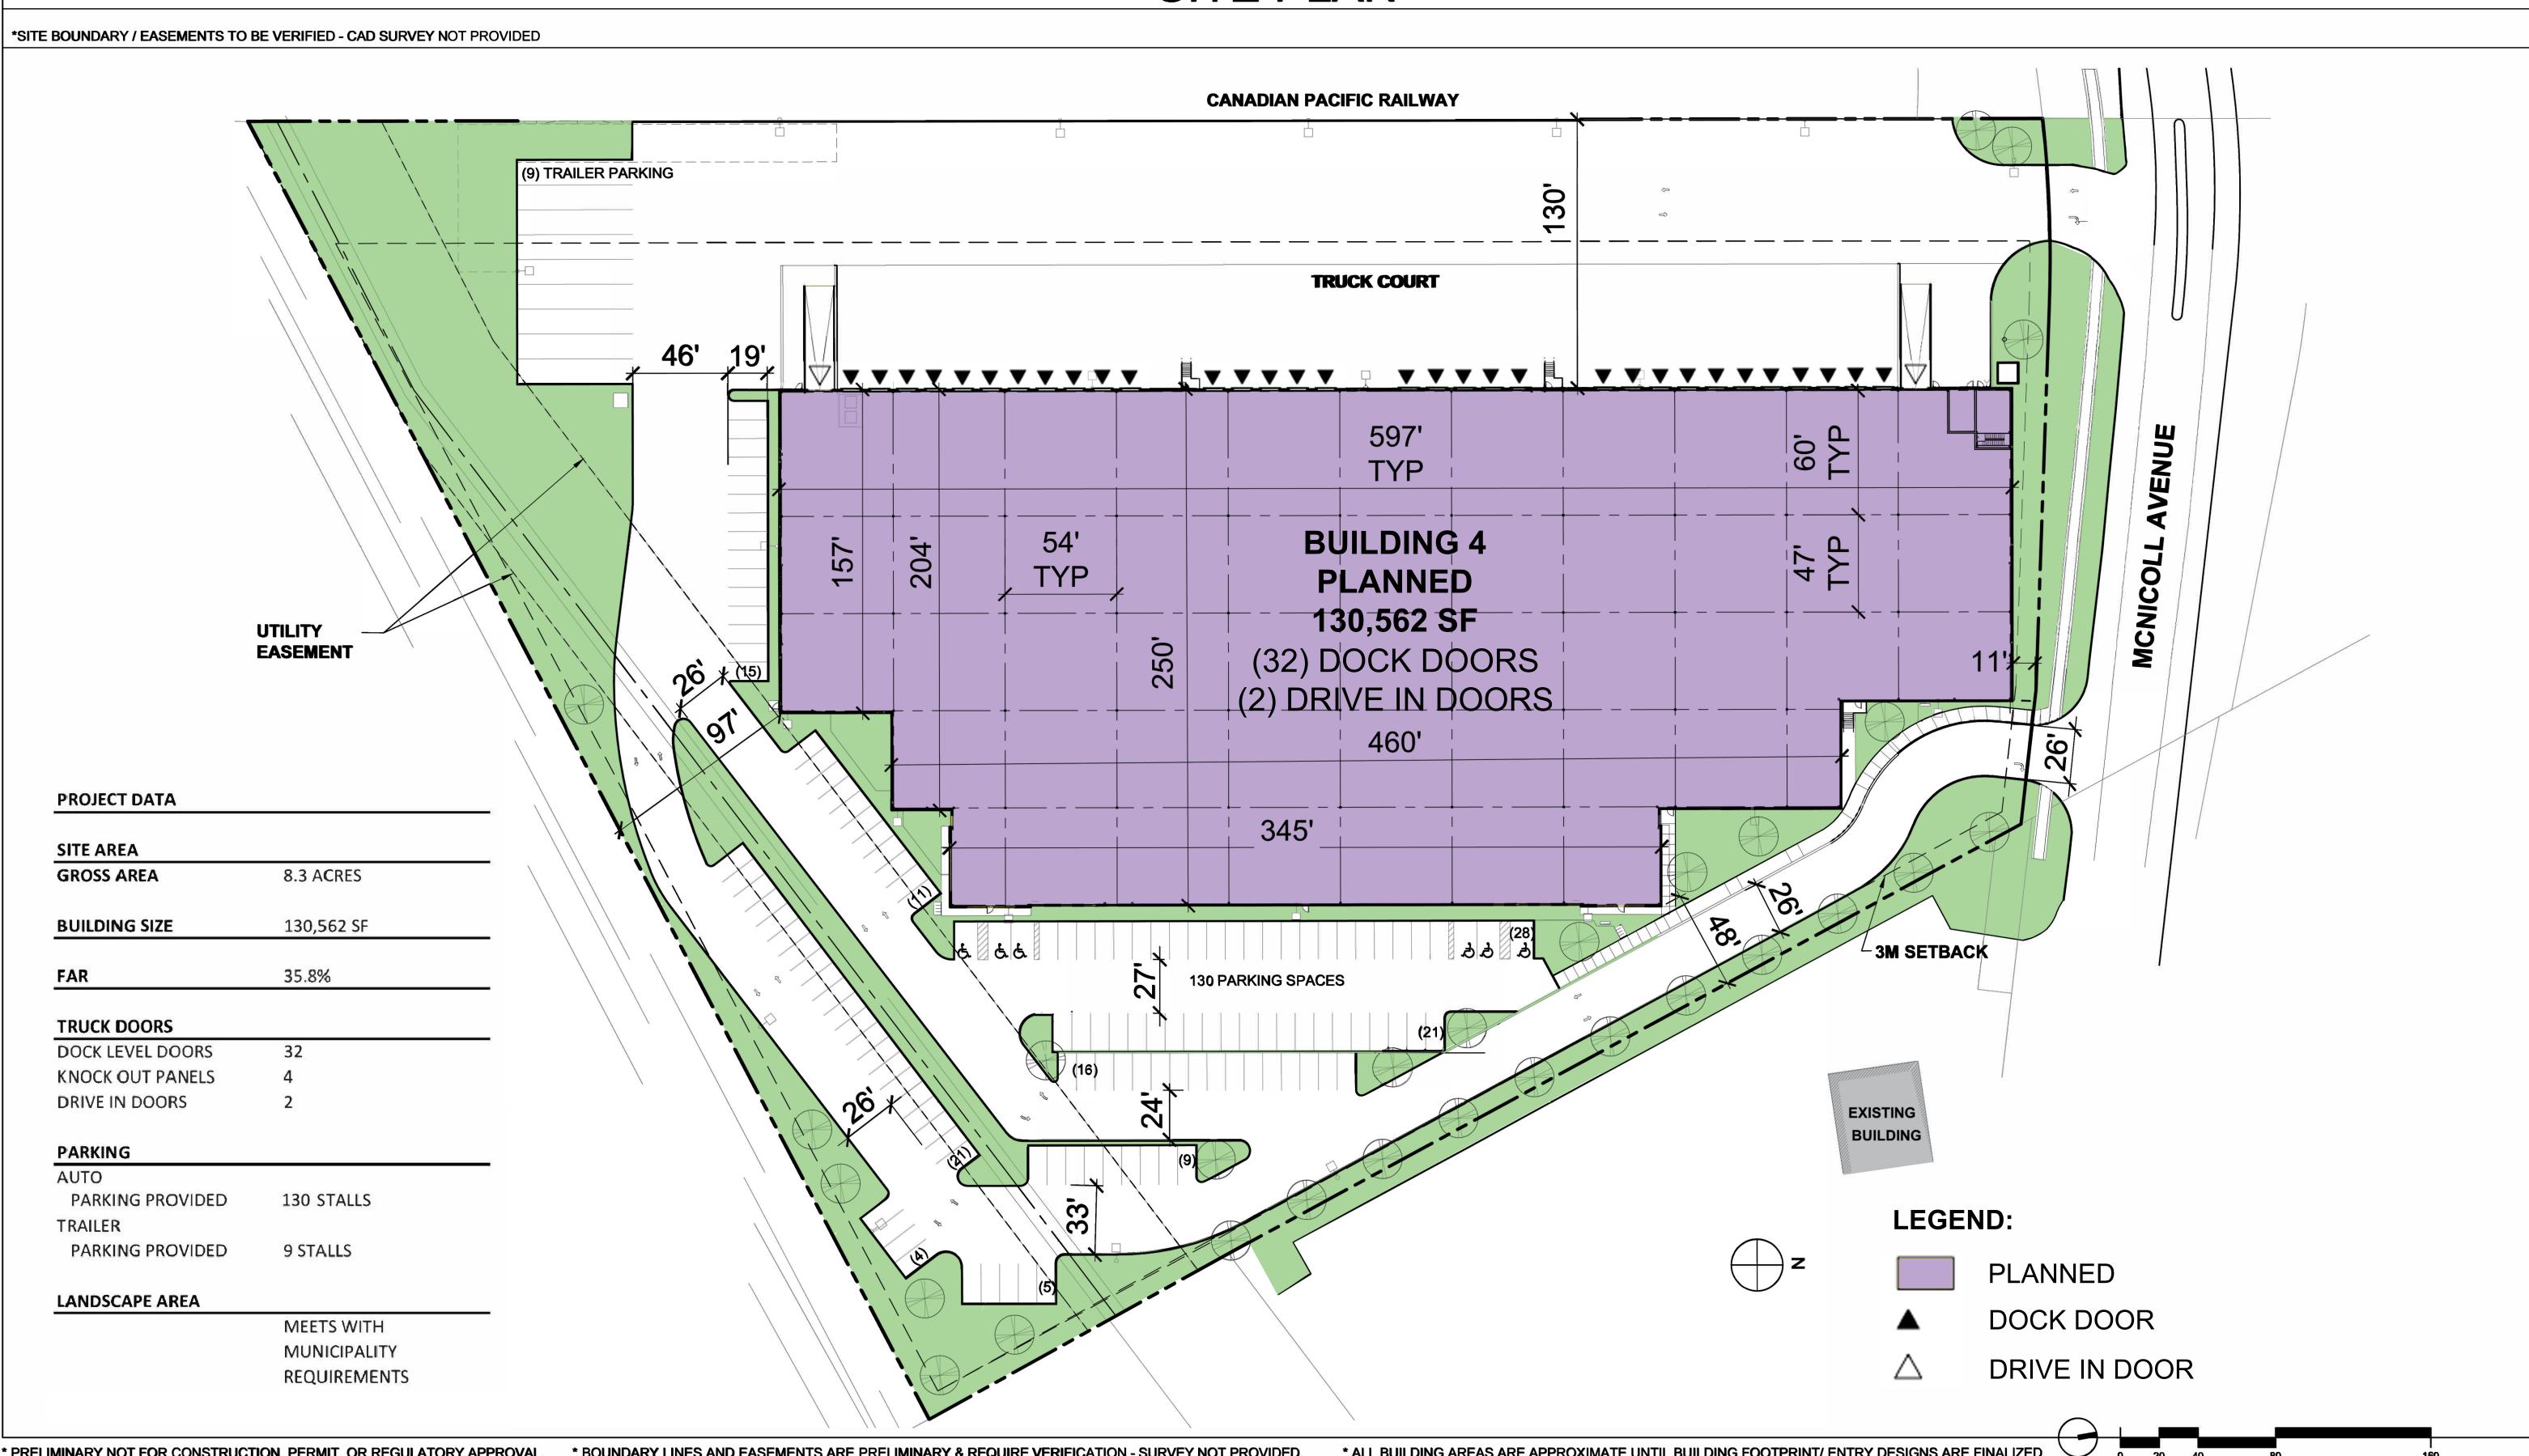

## SITE PLAN

\* PRELIMINARY NOT FOR CONSTRUCTION, PERMIT, OR REGULATORY APPROVAL. \* BOUNDARY LINES AND EASEMENTS ARE PRELIMINARY & REQUIRE VERIFICATION - SURVEY NOT PROVIDED. \* ALL BUILDING FOOTPRINT/ ENTRY DESIGNS ARE FINALIZED. 0 20 40 80

PROLOGIS TAPSCOTT DC4 MCNICOLL AVE. a project for PROLOGIS