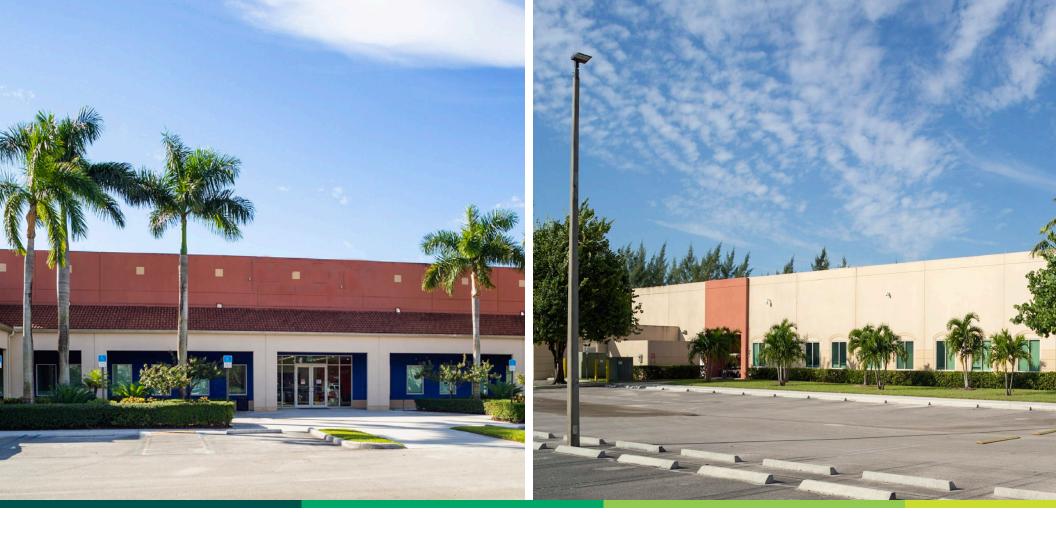

# Office at Beacon Lakes

12496 NW 25th Street | Miami, FL 33182

50,000 - 101,634 Square Feet Available Office/Flex Space for Lease

## Office at Beacon Lakes

12496 NW 25th Street | Miami, FL 33182

50,000 - 101,634 SF

square feet available

7.6-acre site

within the Beacon Lakes industrial park

Direct access to SR 836

and great connectivity to major South Florida highways

### **Facility**

- 101,634 SF single tenant office building.
- Hurricane Impact Glass and Doors rated to 146 mph
- World class Data Center (approx. 5,000 SF).
- Two Natural Gas Generators
  - 635-690 kw natural gas direct feed generator. 12,000-gallon auxiliary propane tank.
  - Additional propane fuel tank for redundant support in the event Natural Gas Supply is unavailable.