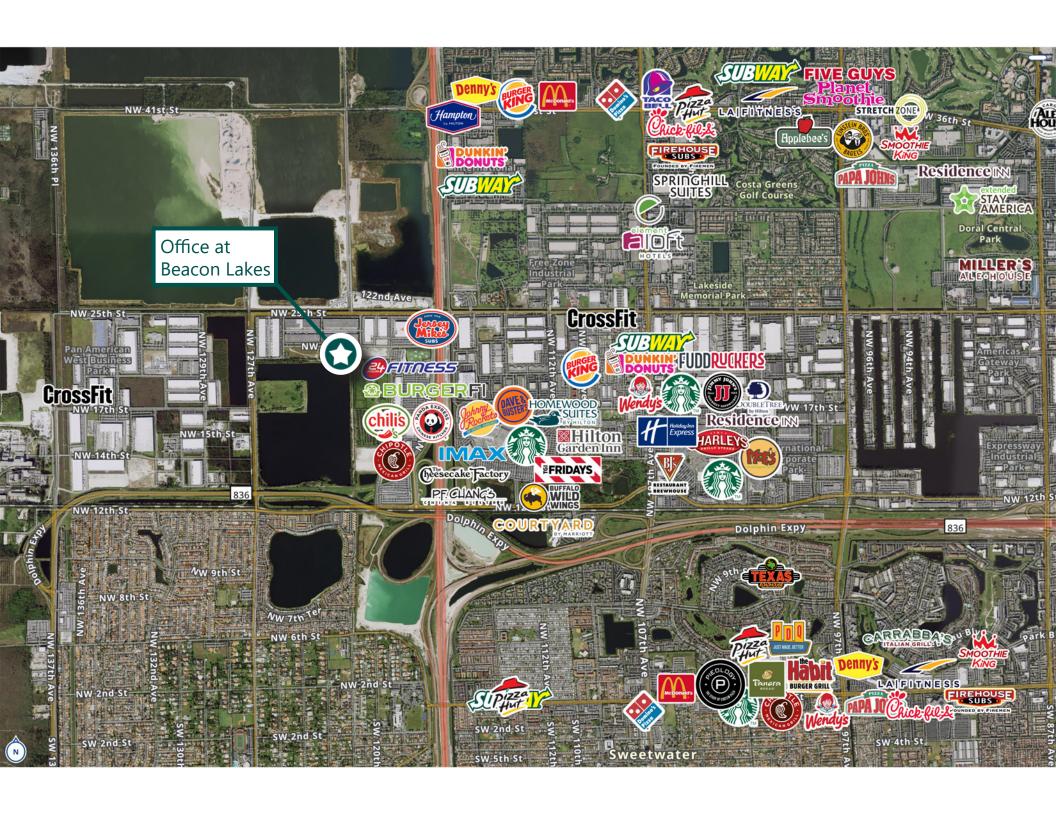

### **Advantages and Amenities**

- Excellent amenities within the park. The Shoppes at Beacon Lakes consists of 500,000 SF of shopping, dining and entertainment including 5 restaurant, bars, Top Golf, Home Depot, Dicks Sporting Goods and more.
- Warehouse neighbors include UPS, Amazon, XPO Logistics, Ryder Logistics, NBC Universal/Telemundo Networks, Goya and Hyundai among many others.