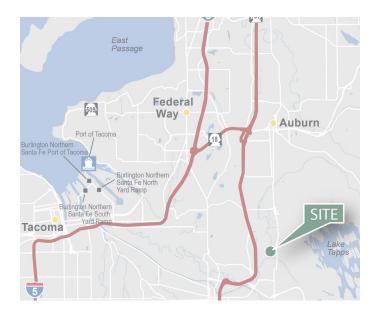

#### **LOCATION**

- Located in Prologis Park Sumner
- · Approximately 12 miles to Port of Tacoma
- Visibility to 142nd Street
- Direct access to SR-167 via 24th Street