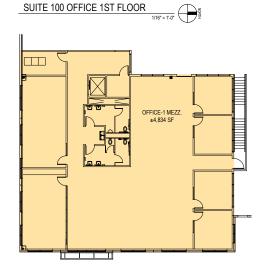

ark Sumner
- · Approximately 12 miles to Port of Tacoma
- Visibility to 142nd Street
- Direct access to SR-167 via 24th Street

#### **FACILITY**

- 89,250 SF shell
- Approximately 4,851 SF 1st floor office
- Approximately 4,809 SF mezzanine office
- 30' clear height
- 52'0" x 60'0" typical column spacing
- 11 dock-high doors
- 2 drive-in doors
- Additional trailer parking available
- ESFR
- · Strong corporate image

## **ADVANTAGES AND AMENITIES**

- Access to the Prologis Essentials platform, which includes:
- Operations Essentials
- Energy Essentials
- Workforce Essentials
- Mobility Essentials
- <u>Digital Essentials</u>

Your single-source service for efficient move-in and operations: prologisessentials.com

Industrial Space For Lease



# Prologis Park Sumner 17

### Floor Plan











#### **Colliers**

#### **Matt McGregor**

Matt.McGregor@Colliers.com ph +1 206 624 7401 601 Union Street Suite 5300 Seattle, WA 98101 USA

#### **Bill Condon**

Bill.Condon@Colliers.com ph +1 206 235 9732 601 Union Street Suite 5300 Seattle, WA 98101 USA

#### **Prologis**

## Mark Roddy

mroddy@prologis.com ph +1 206 414 7617 33930 Weyerhaeuser Way South Suite 100 Federal Way, WA 98001 USA