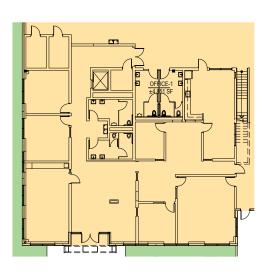

#### **FACILITY**

- 89,250 SF shell
- Approximately 4,851 SF 1st floor office
- Approximately 4,809 SF mezzanine office
- 30' clear height
- 52'0" x 60'0" typical column spacing
- 11 dock-high doors
- 2 drive-in doors
- Additional trailer parking available
- ESFR
- · Strong corporate image

### Floor Plan