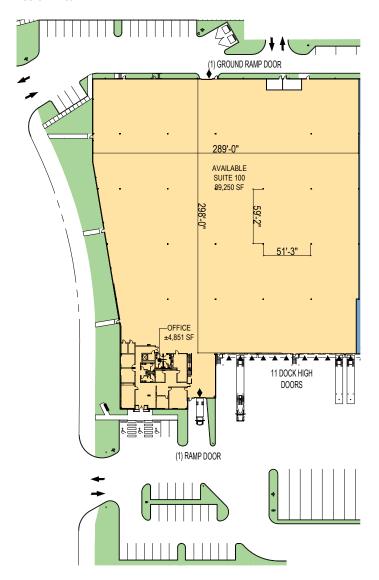

#### **FACILITY**

- 89,250 SF shell
- Approximately 4,851 SF 1st floor office
- Approximately 4,809 SF mezzanine office
- 30' clear height
- 52'0" x 60'0" typical column spacing
- 11 dock-high doors
- 2 drive-in doors
- Additional trailer parking available
- ESFR
- · Strong corporate image

### Floor Plan