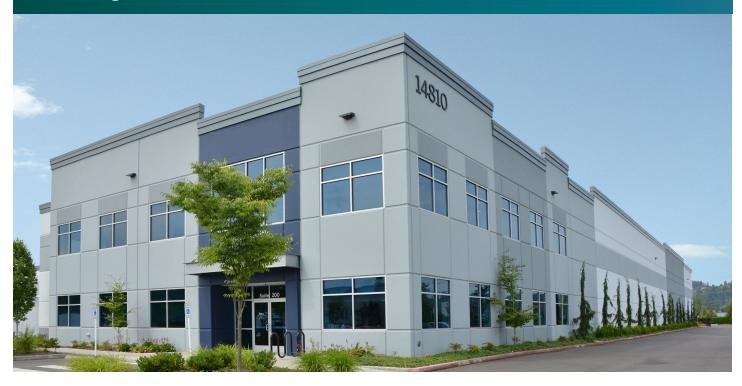

## Prologis Park Sumner 17

14810 Puyallup St, Suite 100 Sumner, WA 98390

#### **FACILITY**

- 89,250 SF shell
- Approximately 4,851 SF 1st floor office
- Approximately 4,809 SF mezzanine office
- 30' clear height
- 52'0" x 60'0" typical column spacing
- 11 dock-high doors
- 2 drive-in doors
- Additional trailer parking available
- ESFR
- · Strong corporate image