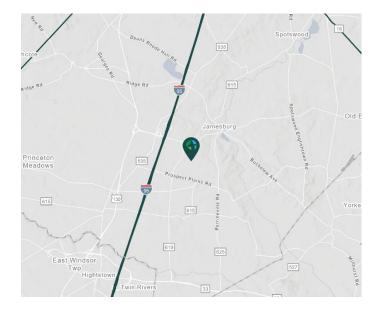

### LOCATION

- Immediate access to Route 130 and NJ Turnpike Exit 8A
- ± 30 miles from Newark Liberty International Airport
- ± 35 miles from Port Newark-Elizabeth
- ± 50 miles from New York City and Philadelphia