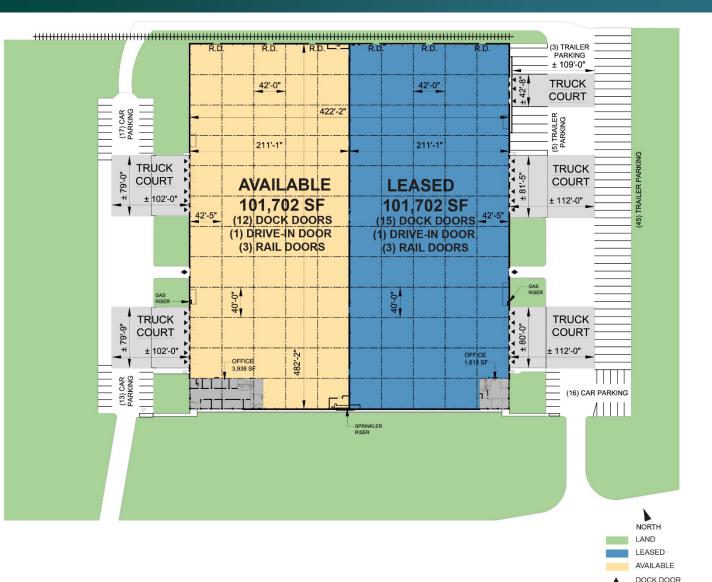

### FACILITY

- 203,404 SF total building size
- 101,702 SF available space
- 3,938 SF office
- 24' clear height
- 40' x 42' column spacing
- 12 dock doors
- 1 drive-in door
- 3 rail doors
- 30 car parking spaces
- 53 trailer parking spaces
- 600 amps, 277/480 volt, 3 phase electrical service