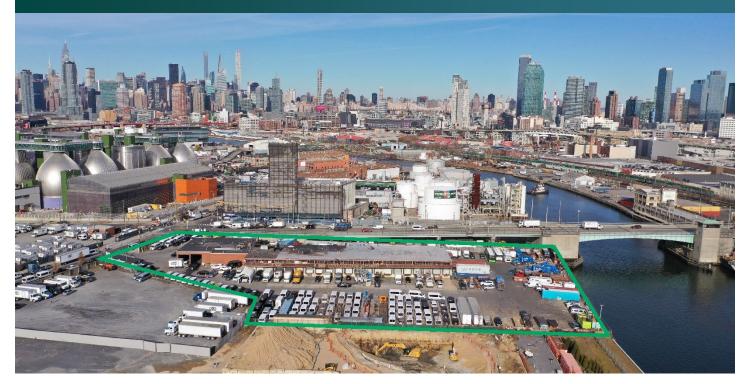

#### **FACILITY**

- 25,315 SF building on 3.55 parkable acres (154,638 SF)
- 76' x 345' building dimensions
- 4,524 SF office and 2,368 SF mezzanine
- 15"-6" clear height
- 42 dock doors (cross dock configuration)
- 7 drive-in doors
- 145' x 583' lot dimensions
- 160 car parking spaces
- Fully fenced property