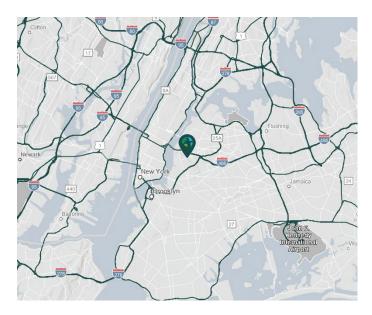

#### LOCATION

- 4 miles to Midtown Manhattan
- Easy access to the L and G subway lines and B24 bus
- ± 5 miles from LaGuardia International Airport
- ± 15 miles from Newark Liberty International Airport and Port Newark-Elizabeth
- M3-1 zoning