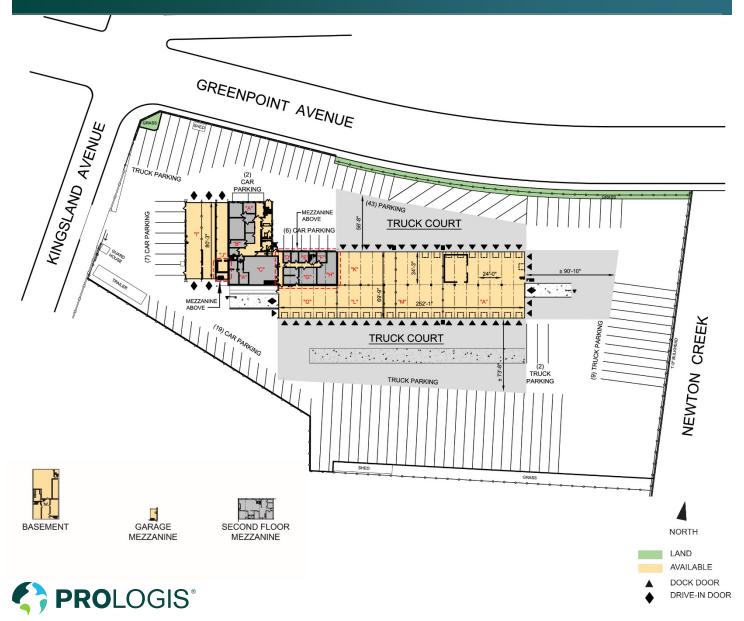

#### **FACILITY**

- 25,315 SF building on 3.55 parkable acres (154,638 SF)
- 76' x 345' building dimensions
- 4,524 SF office and 2,368 SF mezzanine
- 15"-6" clear height
- 42 dock doors (cross dock configuration)
- 7 drive-in doors
- 145' x 583' lot dimensions
- 160 car parking spaces
- Fully fenced property