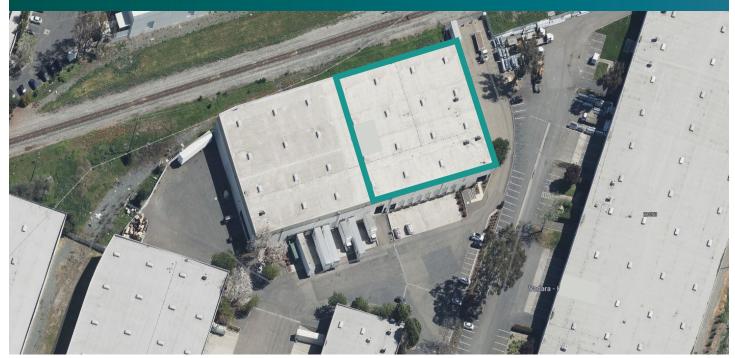

### LOCATION

- 2 Miles off of I-880 & San Mateo Bridge
- Corner location with small side yard
- Conveniently located on the corner of Cabot Blvd and West Winton

### FACILITY

- ±36,000 SF
- ±5,000 SF office
- Eight (8) dock high doors, with 7 dock levelers
- Two (2) grade level door
- Sprinklers (.33/3750)
- 400 Amps of Power

**Digital Essentials** 

- 2.5/1,000 Parking
- Available Now