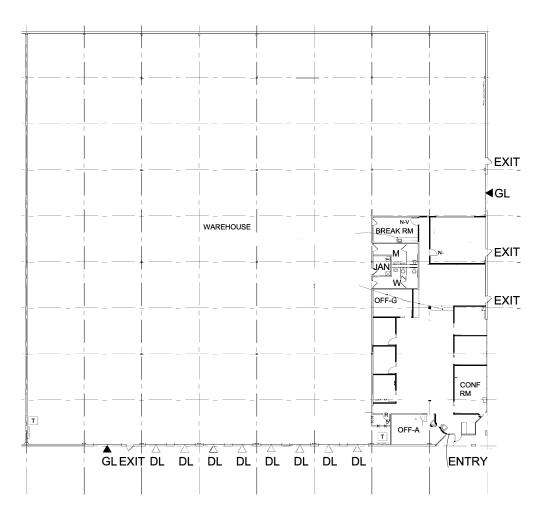

### FACILITY

- ±36,000 SF
- ±5,000 SF office
- Eight (8) dock high doors, with 7 dock levelers
- Two (2) grade level door
- Sprinklers (.33/3750)
- 400 Amps of Power

**Digital Essentials** 

- 2.5/1,000 Parking
- Available Now

# Prologis Park Hayward

Not to scale: Updated site plan coming soon