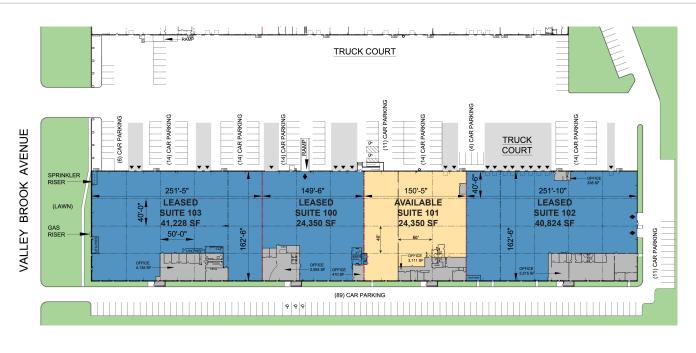

### FACILITY

- 130,752 SF total building size
- 24,350 SF available space
- 3,274 SF office
- 22' clear height
- 40' x 50' column spacing
- 2 dock doors
- Power: 225 amps, 277/480 volt
- Wet sprinkler system

# 24,350 SF Industrial Space For Lease

NORTH LAND LEASED AVAILABLE DOCK DOOR DRIVE-IN DOOR