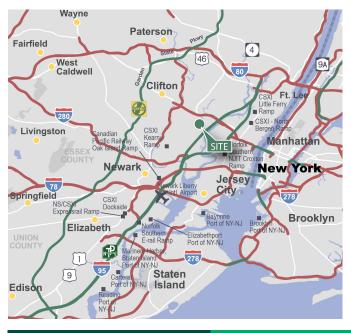

### LOCATION

- Immediate access to NJ Turnpike Exit 16W, Interstate 80, Route 3, and Route 46
- ± 10 miles to New York City via Lincoln and Holland Tunnels
- 15 miles from Newark Liberty International Airport and Port Newark-Elizabeth
- Lyndhurst office/industrial park serviced by NJ Transit bus lines