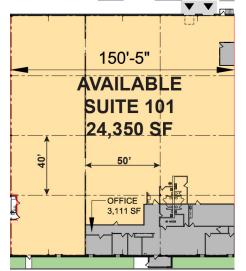

### FACILITY

- 130,752 SF total building size
- 24,350 SF available space
- 3,274 SF office
- 22' clear height
- 40' x 50' column spacing
- 2 dock doors
- Power: 225 amps, 277/480 volt
- Wet sprinkler system

# 24,350 SF Industrial Space For Lease

NORTH LAND LEASED AVAILABLE DOCK DOOR DRIVE-IN DOOR