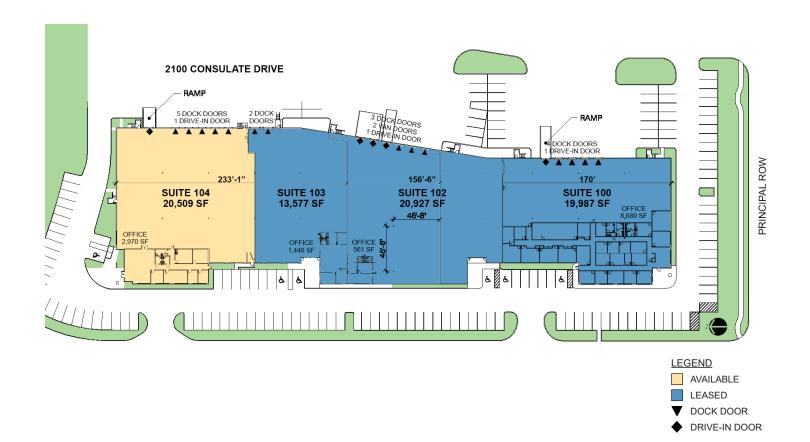

#### **FACILITY**

- 75,000 SF building
- Rear loading
- 20' clear height
- 135' building depth
- 45'-6" x 46'-8" column spacing (typical)
- 82' truck court
- 2.07 / 1,000 SF parking

### **SUITE 104**

- 20,509 SF available
- 2,970 SF of office
- Five dock doors
- One drive-in door
- LED lighting in the office & warehouse

Industrial Space For Lease