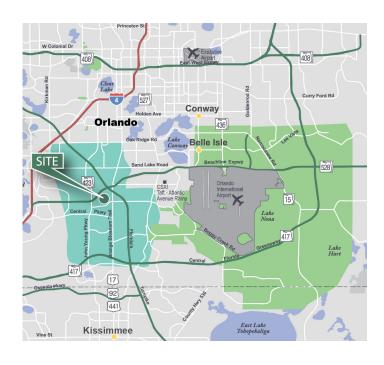

### **LOCATION**

- Immediate access to Orange Blossom Trail (US 441), the Beachline Expressway (SR 528) and Florida's Turnpike
- Easy access to John Young Parkway, Sand Lake Road and Interstate 4 (I-4)