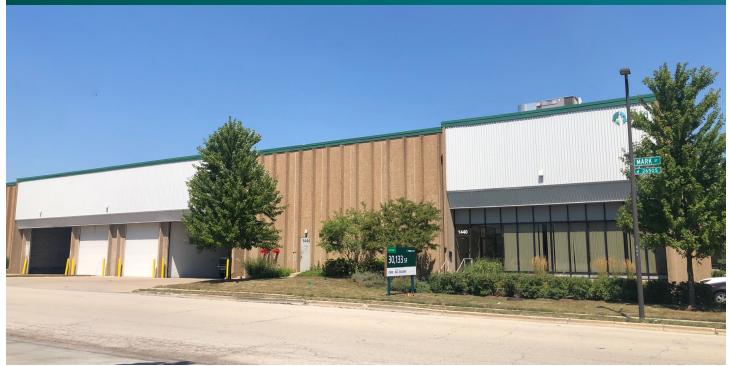

## 30,133 SF

Industrial Space For Lease

### FACILITY

- 125,012 SF building
- 30,133 SF available
- 1,462 SF office area
- 1 interior dock
- 1 drive-in door
- 41'-4" x 32'-6" column spacing
- 24' clear height
- Fully sprinklered