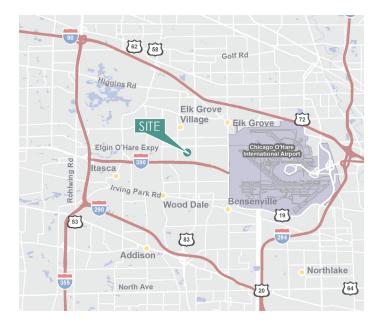

### LOCATION

- Located in DuPage County
- Easy access to Route 83, IL-390, I-290 and I-90
- Close proximity to O'Hare International Airport