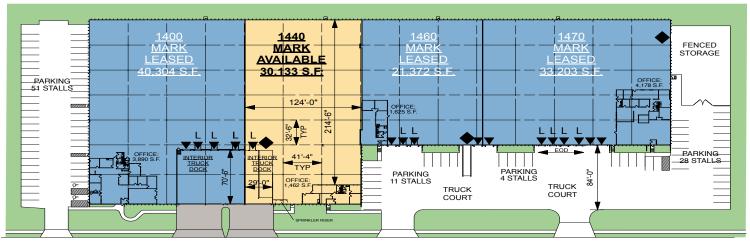

### FACILITY

- 125,012 SF building
- 30,133 SF available
- 1,462 SF office area
- 1 interior dock
- 1 drive-in door
- 41'-4" x 32'-6" column spacing
- 24' clear height
- Fully sprinklered

### 30,133 SF

Industrial Space For Lease