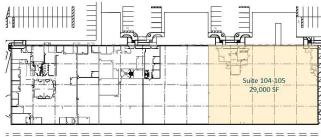

#### FACILITY

- 29,000 SF with 2,566 SF of office
- Newly renovated office space
- Breakroom with shower
- Front load
- 22' clear height
- ESFR sprinkler system
- 5 Dock high doors each with new dock shelters
- 1 ramped, oversized drive-in
- 400A/480V (TBV)
- T8 Motion lights