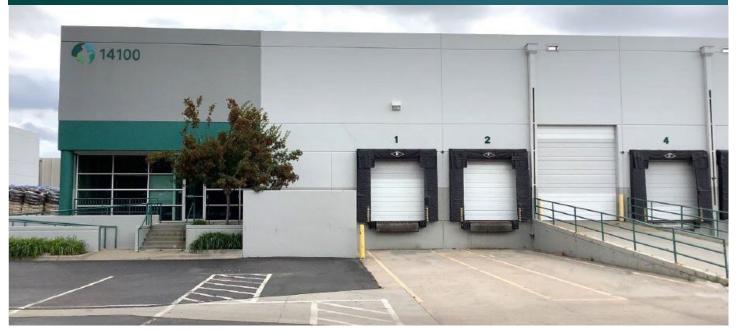

#### FACILITY

- 29,000 SF with 2,566 SF of office
- Newly renovated office space
- Breakroom with shower
- Front load
- 22' clear height
- ESFR sprinkler system
- 5 Dock high doors each with new dock shelters
- 1 ramped, oversized drive-in
- 400A/480V (TBV)
- T8 Motion lights