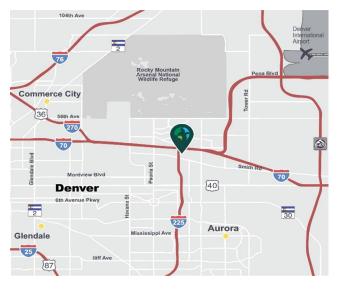

#### LOCATION

- Upland Distribution Center I is an 81,200 SF industrial building, located in the heart of the industrial corridor.
- Easy access to I-70 & I-225, and proximity to I-270 & I-76.
- 10 miles to Denver International Airport; 14 miles to Downtown Denver, and close to restaurants, retail and hotels.