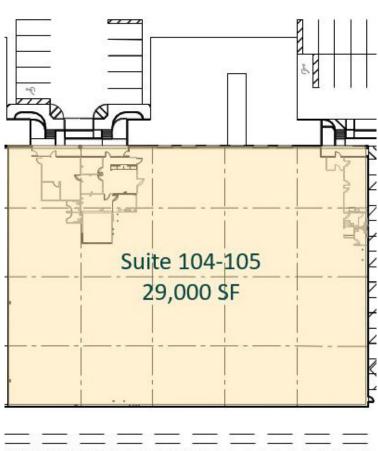

#### FACILITY

- 29,000 SF with 2,566 SF of office
- Newly renovated office space
- Breakroom with shower
- Front load
- 22' clear height
- ESFR sprinkler system
- 5 Dock high doors each with new dock shelters
- 1 ramped, oversized drive-in
- 400A/480V (TBV)
- T8 Motion lights