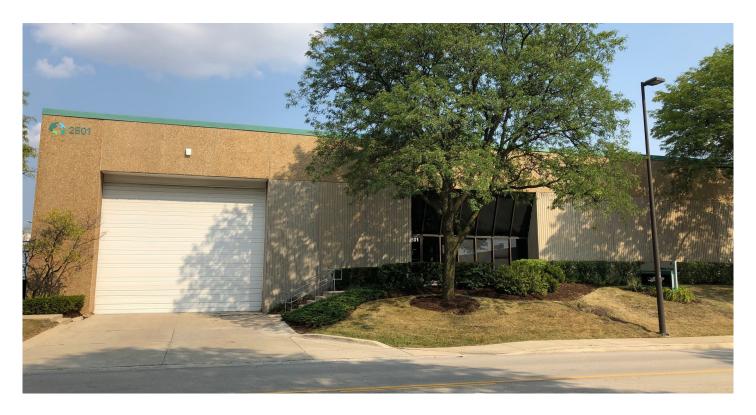

## Prologis Elk Grove Village

2501 Lively Boulevard Elk Grove Village, IL 60007

### **FACILITY**

- 68,095 SF building
- 22,656 SF available
- 498 SF office area
- 4 exterior docks
- 2 interior docks
- 31'-3" x 40" column spacing
- 29 car stalls
- 21'-6" clear height
- · Fully sprinklered