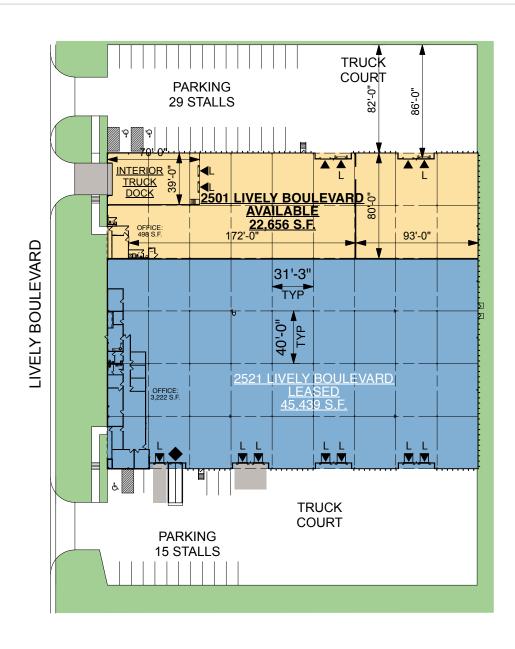

### **FACILITY**

- 68,095 SF building
- 22,656 SF available
- 498 SF office area
- 4 exterior docks
- 2 interior docks
- 31'-3" x 40" column spacing
- 29 car stalls
- 21'-6" clear height
- · Fully sprinklered