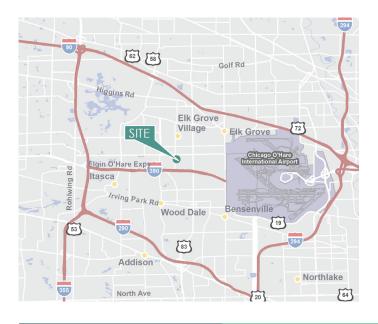

#### **LOCATION**

- Located in DuPage County
- Close proximity to O'Hare International Airport
- Easy access to Route 83, IL-390, I-90 and I-290