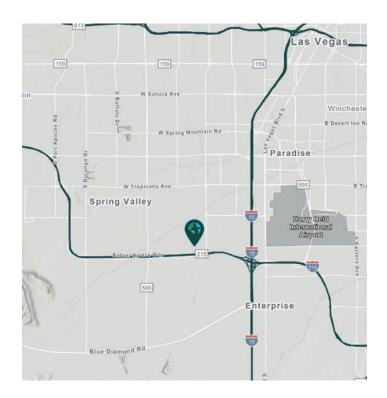

### LOCATION

- Less than 1/2 mile to I-215 via Jones Blvd. & Decatur Blvd.
- Corporate neighbors include: Pepsi Bottling, Creel Printing, Freeman, Golden Gaming, Scientific Games/Bally Technologies, Ainsworth Gaming
- Zoned: M-D, Designed Manufacturing