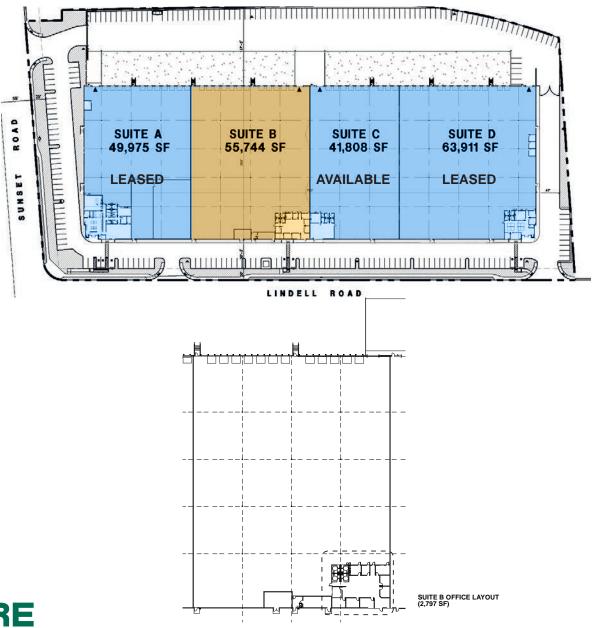

# ±55,744 SF

Industrial Space For Lease

### FACILITY

- LEED certified ±211,438 SF rear loaded facility on 9.96 acres
  - ±55,744 SF available
  - ±2,797 SF spec office
  - 32' clear height
  - 12 dock doors (9' x 10')
  - 1 ramp to grade door (12' x 14')
  - R-38 spec roof insulation
  - 58 car parking stalls
  - 4-ply built-up roofing system
  - 2% skylights
  - Concrete tilt-up construction
  - 6" slab
  - Truck court with 60' concrete apron
  - ESFR sprinkler system
  - Evaporative cooling in warehouse
  - LED lighting in warehouse and office
  - 1,000 A, 277 V, 3-phase power