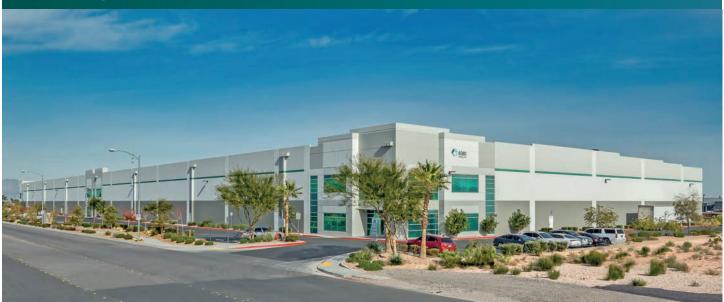

## Prologis Beltway Distribution Center

6580 Lindell Road, Suite 200 Las Vegas, NV 89118 USA

### FACILITY

- LEED certified ±211,438 SF rear loaded facility on 9.96 acres
  - ±55,744 SF available
  - ±2,797 SF spec office
  - 32' clear height
  - 12 dock doors (9' x 10')
  - 1 ramp to grade door (12' x 14')
  - R-38 spec roof insulation
  - 58 car parking stalls
  - 4-ply built-up roofing system
  - 2% skylights
  - Concrete tilt-up construction
  - 6" slab
  - Truck court with 60' concrete apron
  - ESFR sprinkler system
  - Evaporative cooling in warehouse
  - LED lighting in warehouse and office
  - 1,000 A, 277 V, 3-phase power