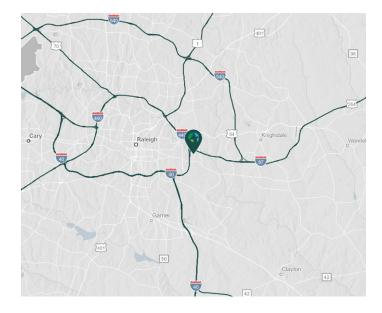

#### **LOCATION**

- Less than 1 mile to I-440 and I-87
- Less than 10 minutes to I-40
- 5 miles from Downtown Raleigh
- Less than 30 minutes' drive to Raleigh-Durham International Airport