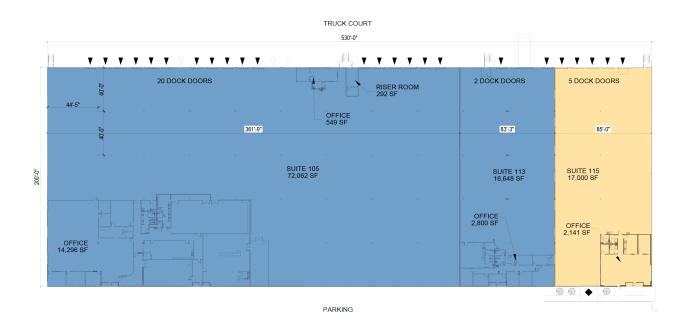

#### **FACILITY**

- 106,000 total building SF
- 17,000 available SF (end-cap)
- 2,141 spec office SF
- · 24' clear height
- 5 dock doors (4 with EOD levelers, 1 with pit leveler)
- 1 drive-in door
- 40' x 40' column spacing
- · 199' building depth
- LED lighting