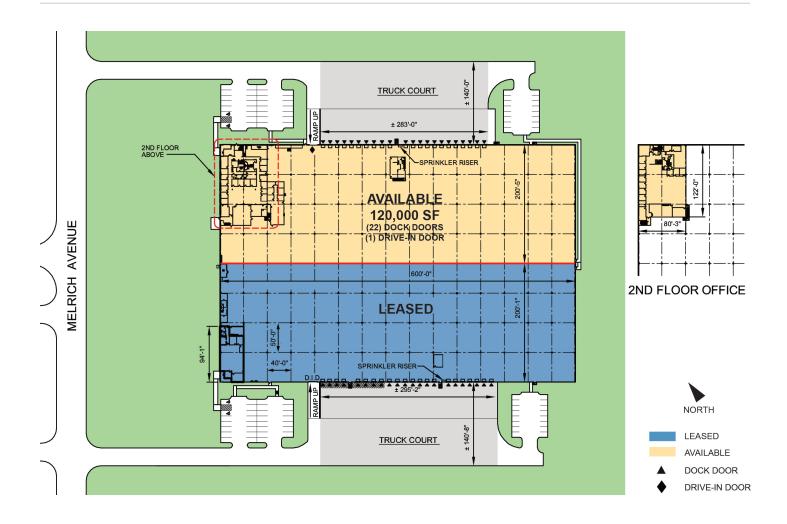

### FACILITY

- Available May 1, 2021
- 240,000 SF total building size
- 120,000 SF available space
- 106,775 SF warehouse
- 13,225 SF office, additional 10,000 SF mezzanine office available
- 32' ceiling height
- 40' x 50' column spacing
- 22 dock doors
- 1 drive-in door
- 46 car parking spaces
- Power: 400 amps, 3 phase, 480/277 volt
- ESFR Sprinkler