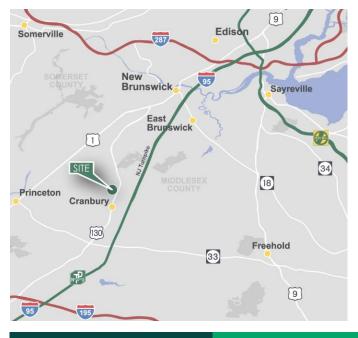

### LOCATION

- 2 miles to NJ Turnpike Exit 8A
- ± 30 miles from Newark Liberty International Airport
- ± 35 miles from Port Newark-Elizabeth