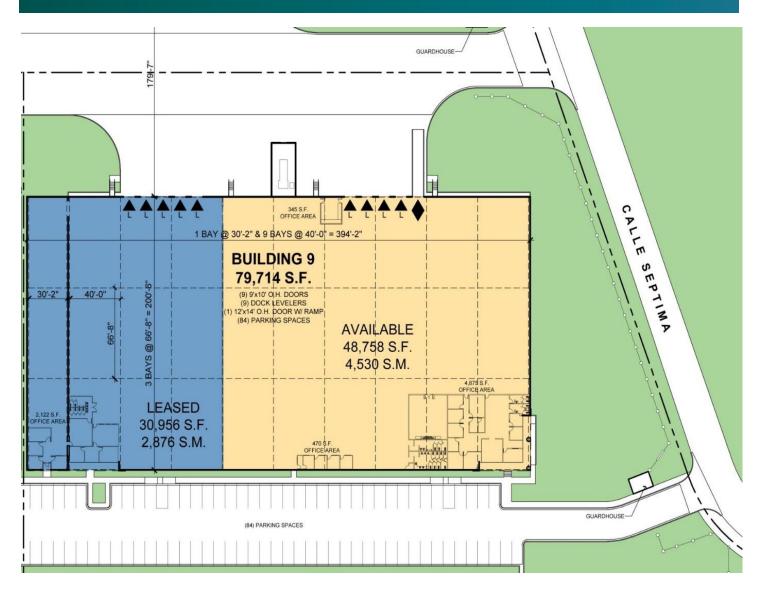

## **FACILITY**

- Office area: 4,875 sf
- Butler MR-24 Standing Seam metal roof with concrete Tilt-Up panels
- ullet 24 ft / 7.31 m minimum clear height
- 66' x 40' ft typical bay size
- 120 ft / 36.57 m truck court
- 6 in / 15.2cm reinforced concrete slab / 4,000 psi
- LED lighting 30fc
- Ventilation System
- · Hose Fire Protection System / Sprinklers
- · 6 dock-high doors
- 1 Grade level door