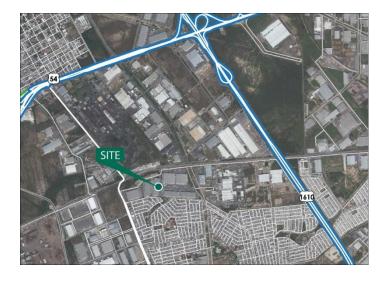

## **LOCATION**

- Prime location for international logistics and manufacturing.
- Abundant and qualify labor in the area.
- · Close proximity to the Mariano Escobedo International Airport
- Secure perimeter around the property.
- In-house professional property management
- Access to property with guard house