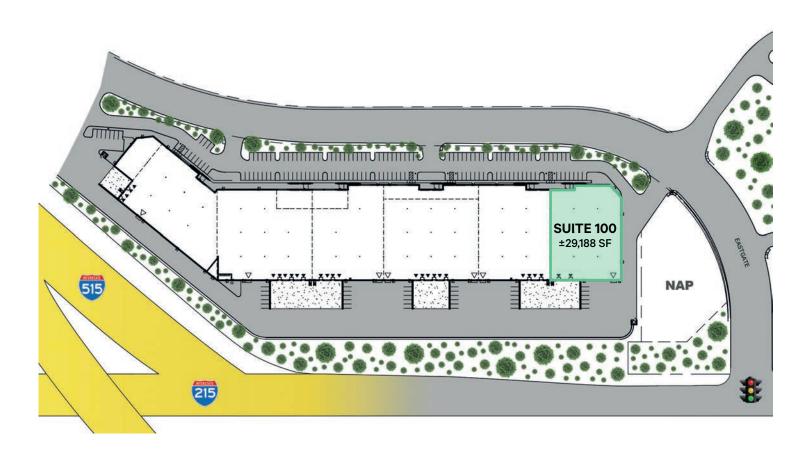

### **FACILITY**

- ±200,450 Total SF
- ±29,188 SF Available
- ±1,827 SF Office
- (2) Dock High Doors
  - (2) Pit Levelers
- (1) Grade Level Door
- 30' Clear Height
- ESFR Sprinkler System
- 3-Phase Power, 277/480 volt
- Parking Ratio: 0.86/1,000 SF
- · Evaporative Cooled Warehouse

### **SUITE 100**

- ±29,188 SF available
- ±1,827 SF office
- (2) Dock high doors
  - (2) pit levelers
- (1) Grade level door
- 30' Clear height
- ESFR sprinklers
- 3-Phase power, 277/480 volt
- LED lighting
- Evaporative cooled warehouse
- Parking Ratio: 0.86/1,000 SF
- Available Now