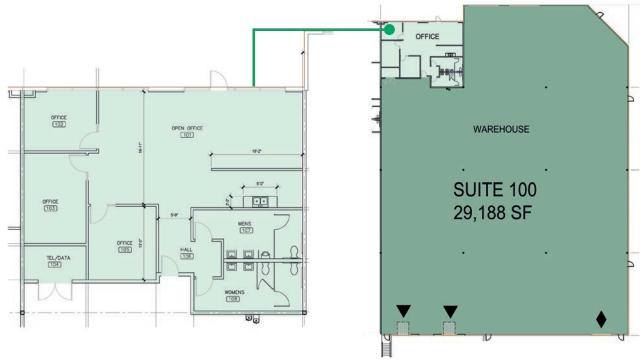

### **FACILITY**

- ±200,450 Total SF
- ±29,188 SF Available
- ±1,827 SF Office
- (2) Dock High Doors
  - (2) Pit Levelers
- (1) Grade Level Door
- 30' Clear Height
- ESFR Sprinkler System
- 3-Phase Power, 277/480 volt
- Parking Ratio: 0.86/1,000 SF
- · Evaporative Cooled Warehouse

### **SUITE 100**

- ±29,188 SF available
- ±1,827 SF office
- (2) Dock high doors
  - (2) pit levelers
- (1) Grade level door
- 30' Clear height
- ESFR sprinklers
- 3-Phase power, 277/480 volt
- LED lighting
- Evaporative cooled warehouse
- Parking Ratio: 0.86/1,000 SF
- Available Now