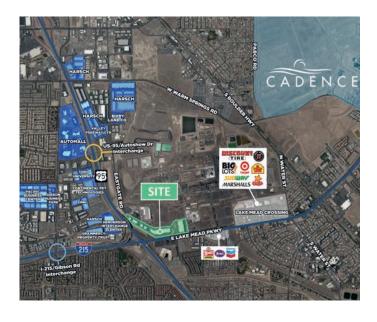

#### **LOCATION**

- Desirable Henderson location at the intersection of Eastgate Road & Lake Mead Parkway
- Quick access to US-95 and I-215 freeways
- Zoned: General Industrial (I-G)
- City of Henderson jurisdiction
- Professionally owned and managed by Prologis