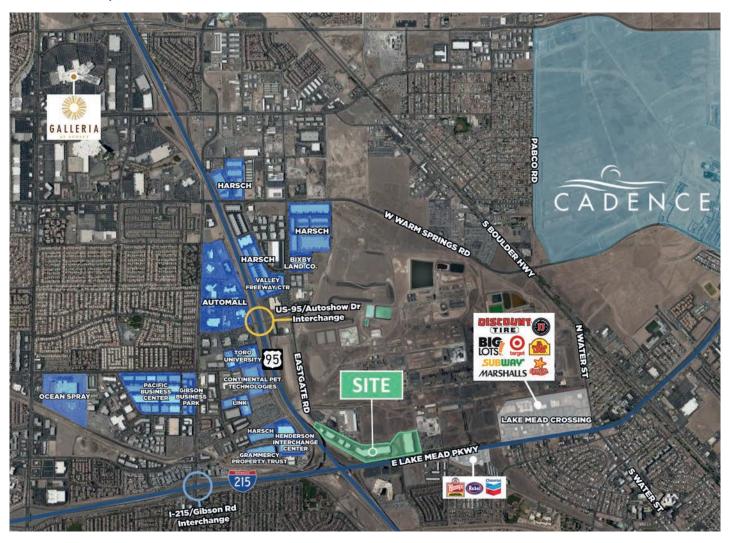

#### **LOCATION**

- Desirable Henderson location at the intersection of Eastgate Road & Lake Mead Parkway
- Quick access to US-95 and I-215 freeways
- Zoned: General Industrial (I-G)
- City of Henderson jurisdiction
- Professionally owned and managed by Prologis

### **Industrial Space For Lease**