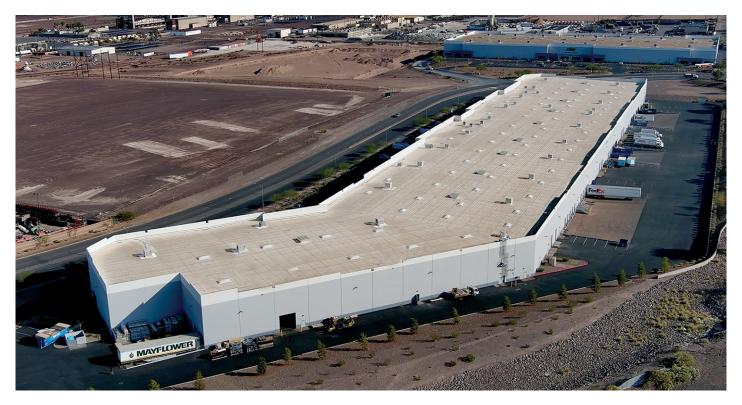

### Prologis Henderson Distribution Center 1

8385 Eastgate Road, Suite 100 Henderson, NV 89015 USA

### **FACILITY**

- ±200,450 Total SF
- ±29,188 SF Available
- ±1,827 SF Office
- (2) Dock High Doors
  - (2) Pit Levelers
- (1) Grade Level Door
- 30' Clear Height
- ESFR Sprinkler System
- 3-Phase Power, 277/480 volt
- Parking Ratio: 0.86/1,000 SF
- · Evaporative Cooled Warehouse